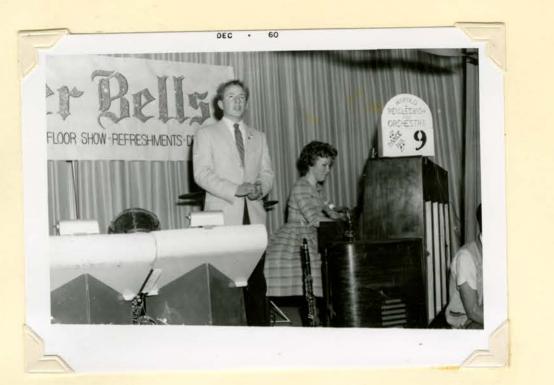

CHRISTMAS ASSEMBLY

CHRISTMAS ASSEMBLY

SANTA and HIS HELPERS

NEED MORE HELPERS?

CHRISTMAS DANCE

WYDELL JEFFREY accompanied by LEANNE STEVENS

PATTY MILLAND

MRS. VIGEN