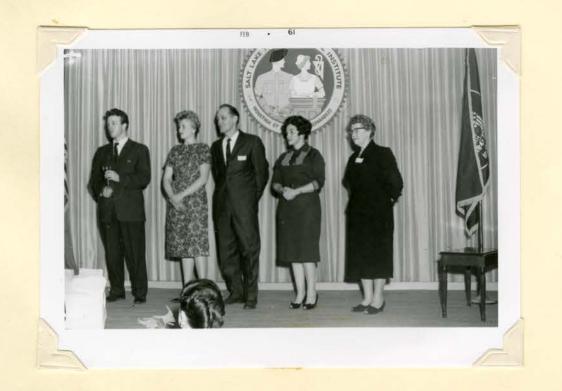

1, 29.

C. V. S. and S. L. T. T. I. OFFICERS and ADVISORS

ALUMNI ASSEMBLY

KEITH LAYTON

MR. KROLL GERRY "RED" RILEY RUEL OLSON

ALUMNI BANQUET

"DELICIOUS DINNER"

CROWDED TABLES

THE MACKAY TWINS

ALUMNI OFFICERS

JIM HUSSER
ESTHER BROWN
ROBERT WOOLEY
DORTHY GOODSELL
ELSIE CLINE

SWEETHEARTS BALL

SWEETHEART KING AND QUEEN

STEVE MILLINGTON SHARON MOSSER

APRIL SHOWERS DANCE

THE NEVILLE SISTERS