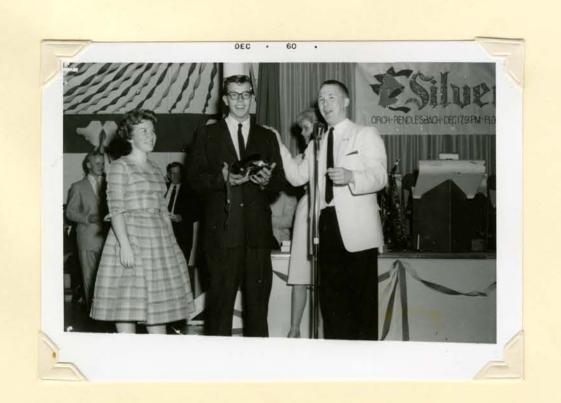

CHRISTMAS ASSEMBLY

CHRISTMAS ASSEMBLY

SANTA and HIS HELPERS

NEED MORE HELPERS?

CHRISTMAS DANCE

WYDELL JEFFREY accompanied by LEANNE STEVENS

PATTY MILLAND

MRS. VIGEN