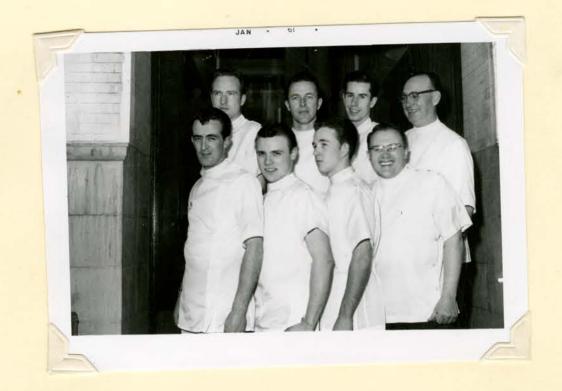

## GRADUATING BARBERS

Top Row

Left to Right

Darrell Jones
Dennis Little
Warren Hayes
Hugh Ward
Terry Kendall
Burk Findley
Larren Sanders

COMMERCIAL ART

PRINTING DEPARTMENT

PROJECT CAR

MECHANICAL DRAFTING