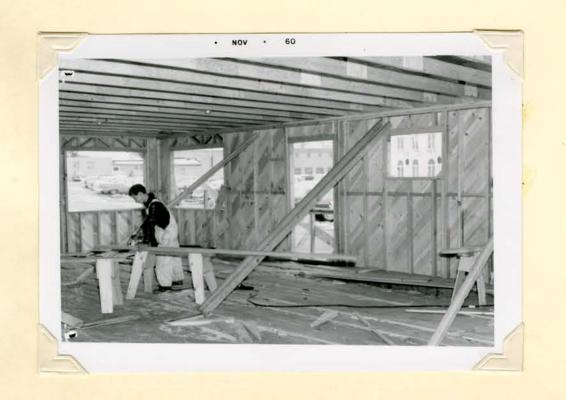

# SAFETY ASSEMBLY

SARGEANT GALE OF THE STATE HIGHWAY PATROL

HOUSE PROJECT

PROJECT HOUSE

ALUMNI OFFICERS

GLADYS BAKER ETHYL HANSEN QELDA MILLS

ALUMNI ASSOCIATION .

Top
Lois Armstrong, Eudora Clements, Naomi Parker, Beverly West
Bonnie Marchant, Dorthy Chase. Middle, Martha Wells, Alice
Barlow, Bligh Greggensen, Rodah Werner, Marcia Van, Kolmen,
Bottom, Beverly Worcott, Ramona Hill, Ilean Solomon, Melba
Boweter, Lillie Argyle