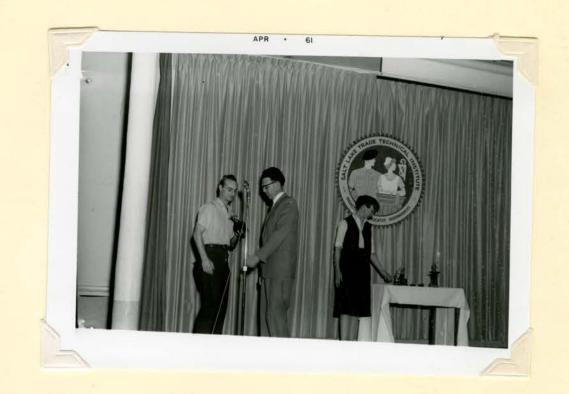

1, 29.

C. V. S. and S. L. T. T. I. OFFICERS and ADVISORS

ALUMNI ASSEMBLY

KEITH LAYTON

MR. KROLL GERRY "RED" RILEY RUEL OLSON

ALUMNI BANQUET

"DELICIOUS DINNER"

CROWDED TABLES