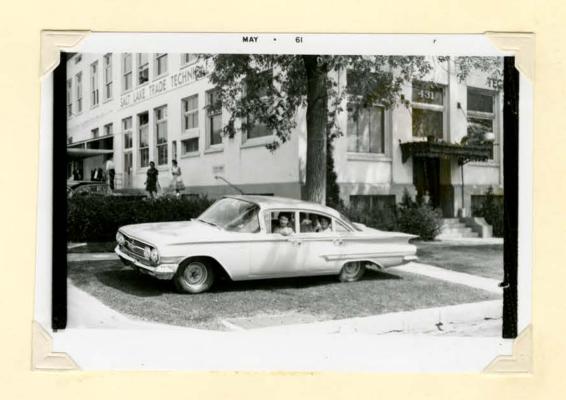

## GRADUATING BARBERS

Top Row

Left to Right

Darrell Jones
Dennis Little
Warren Hayes
Hugh Ward
Terry Kendall
Burk Findley
Larren Sanders

COMMERCIAL ART

PRINTING DEPARTMENT

PROJECT CAR

MECHANICAL DRAFTING