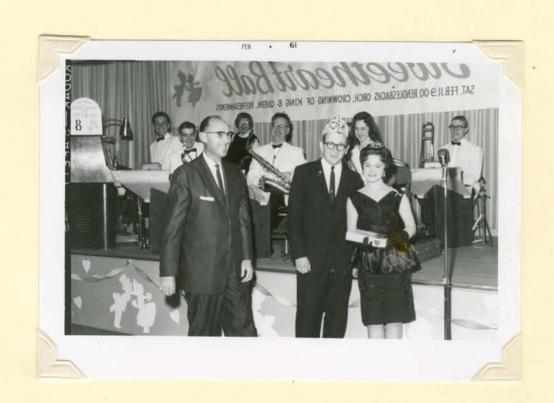

THE MACKAY TWINS

ALUMNI OFFICERS

JIM HUSSER
ESTHER BROWN
ROBERT WOOLEY
DORTHY GOODSELL
ELSIE CLINE

SWEETHEARTS BALL

SWEETHEART KING AND QUEEN

STEVE MILLINGTON SHARON MOSSER

APRIL SHOWERS DANCE

THE NEVILLE SISTERS