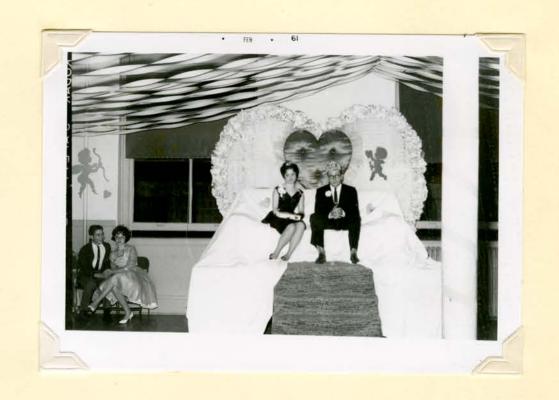

CHRISTMAS ASSEMBLY

CHRISTMAS ASSEMBLY

SANTA and HIS HELPERS

NEED MORE HELPERS?

CHRISTMAS DANCE

WYDELL JEFFREY accompanied by LEANNE STEVENS

PATTY MILLAND

MRS. VIGEN