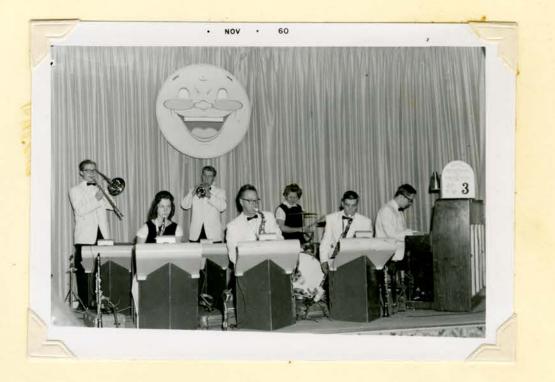

THE HOME TOWNERS

David Hughes Lynn Goddard Fred Gregoray Wilson Stevens

MR. KROLL and RAY BARBER

NOVEMBER ASSEMBLY

WYDELL JEFFREY and LEANNA STEVENS

THE FIVE TONES

Allen Fielding
Don Cook
Ruel Olsen

• NOV • 60