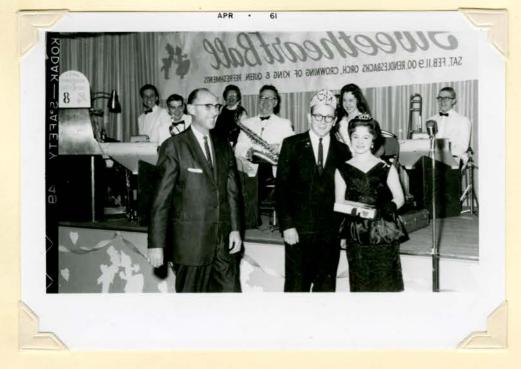

THE MACKAY TWINS

ALUMNI OFFICERS

JIM HUSSER
ESTHER BROWN
ROBERT WOOLEY
DORTHY GOODSELL
ELSIE CLINE

SWEETHEARTS BALL

SWEETHEART KING AND QUEEN

STEVE MILLINGTON SHARON MOSSER

APRIL SHOWERS DANCE

THE NEVILLE SISTERS