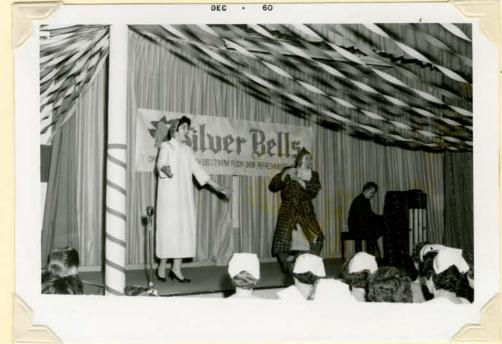

CHRISTMAS ASSEMBLY

CHRISTMAS ASSEMBLY

SANTA and HIS HELPERS

NEED MORE HELPERS?

CHRISTMAS DANCE

WYDELL JEFFREY accompanied by LEANNE STEVENS

PATTY MILLAND

MRS. VIGEN