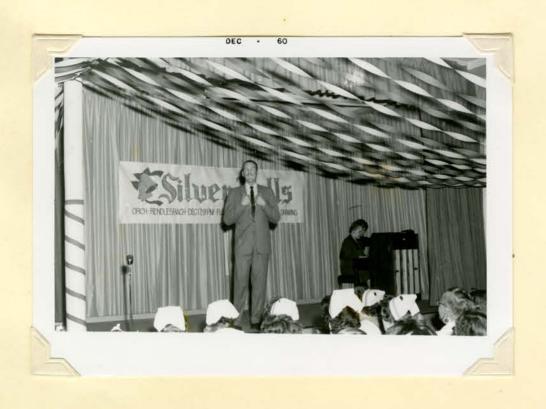

CHRISTMAS ASSEMBLY

CHRISTMAS ASSEMBLY

SANTA and HIS HELPERS

NEED MORE HELPERS?

CHRISTMAS DANCE

WYDELL JEFFREY accompanied by LEANNE STEVENS

PATTY MILLAND

MRS. VIGEN