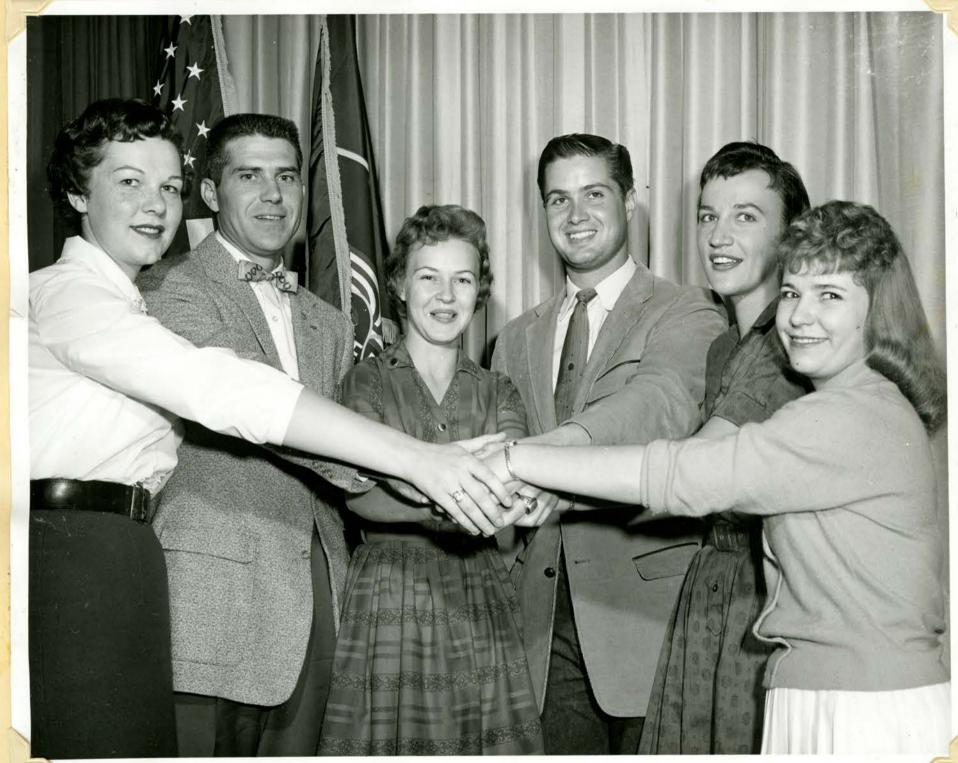

# 1960-1961 Scrapbook: Salt Lake Trade Tech

Salt Lake Trade Technical Institute

Follow this and additional works at: https://libarchive.slcc.edu/scrapbooks

STUDENT BODY OFFICERS

1960 - 1961

Left to Right

Verdell Harvey John Snyder Marjorie Wilkins Marshall Baird Clea Sorenson Donna Marshall