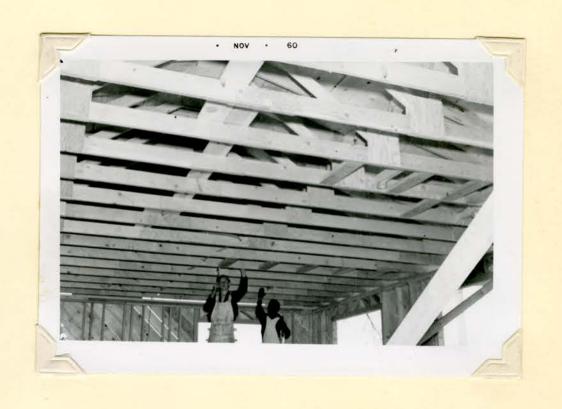

# SAFETY ASSEMBLY

SARGEANT GALE OF THE STATE HIGHWAY PATROL

HOUSE PROJECT

PROJECT HOUSE

ALUMNI OFFICERS

GLADYS BAKER ETHYL HANSEN QELDA MILLS

ALUMNI ASSOCIATION .

Top
Lois Armstrong, Eudora Clements, Naomi Parker, Beverly West
Bonnie Marchant, Dorthy Chase. Middle, Martha Wells, Alice
Barlow, Bligh Greggensen, Rodah Werner, Marcia Van, Kolmen,
Bottom, Beverly Worcott, Ramona Hill, Ilean Solomon, Melba
Boweter, Lillie Argyle