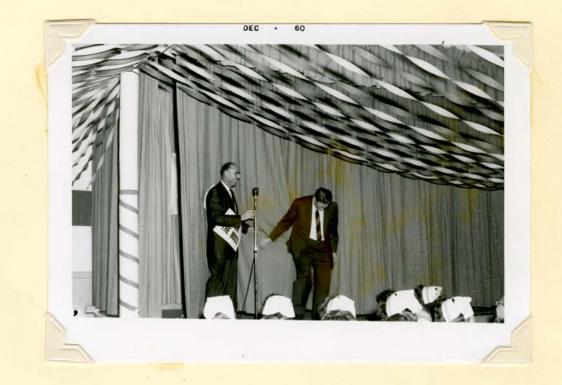

CHRISTMAS ASSEMBLY

CHRISTMAS ASSEMBLY

SANTA and HIS HELPERS

NEED MORE HELPERS?

CHRISTMAS DANCE

WYDELL JEFFREY accompanied by LEANNE STEVENS

PATTY MILLAND

MRS. VIGEN