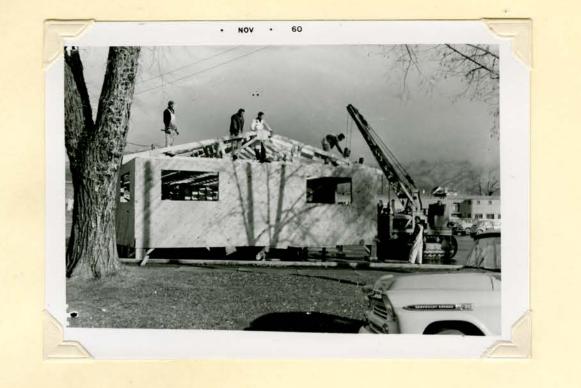

# SAFETY ASSEMBLY

SARGEANT GALE OF THE STATE HIGHWAY PATROL

HOUSE PROJECT

PROJECT HOUSE

ALUMNI OFFICERS

GLADYS BAKER ETHYL HANSEN QELDA MILLS

ALUMNI ASSOCIATION .

Top
Lois Armstrong, Eudora Clements, Naomi Parker, Beverly West
Bonnie Marchant, Dorthy Chase. Middle, Martha Wells, Alice
Barlow, Bligh Greggensen, Rodah Werner, Marcia Van, Kolmen,
Bottom, Beverly Worcott, Ramona Hill, Ilean Solomon, Melba
Boweter, Lillie Argyle