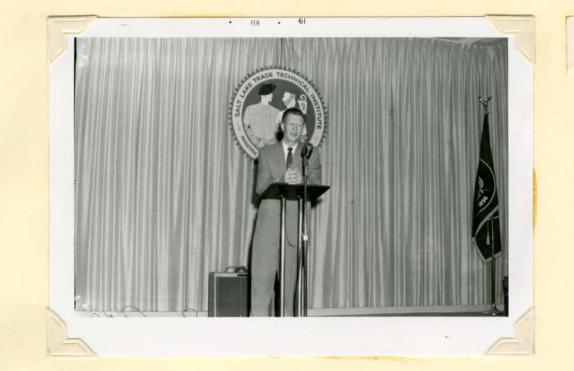

# SAFETY ASSEMBLY

SARGEANT GALE OF THE STATE HIGHWAY PATROL

HOUSE PROJECT

PROJECT HOUSE

ALUMNI OFFICERS

GLADYS BAKER ETHYL HANSEN QELDA MILLS

ALUMNI ASSOCIATION .

Top
Lois Armstrong, Eudora Clements, Naomi Parker, Beverly West
Bonnie Marchant, Dorthy Chase. Middle, Martha Wells, Alice
Barlow, Bligh Greggensen, Rodah Werner, Marcia Van, Kolmen,
Bottom, Beverly Worcott, Ramona Hill, Ilean Solomon, Melba
Boweter, Lillie Argyle