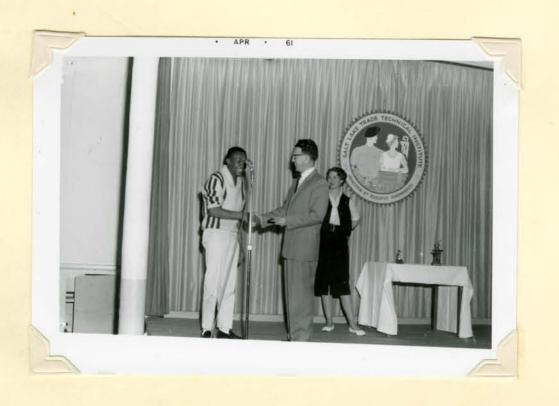

1, 29.

C. V. S. and S. L. T. T. I. OFFICERS and ADVISORS

ALUMNI ASSEMBLY

KEITH LAYTON

MR. KROLL GERRY "RED" RILEY RUEL OLSON

ALUMNI BANQUET

"DELICIOUS DINNER"

CROWDED TABLES