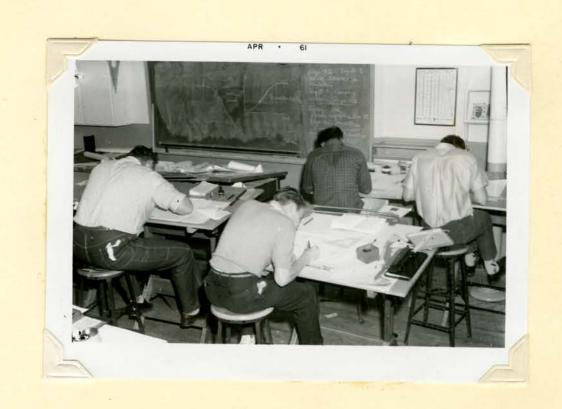

## GRADUATING BARBERS

Top Row

Left to Right

Darrell Jones
Dennis Little
Warren Hayes
Hugh Ward
Terry Kendall
Burk Findley
Larren Sanders

COMMERCIAL ART

PRINTING DEPARTMENT

PROJECT CAR

MECHANICAL DRAFTING