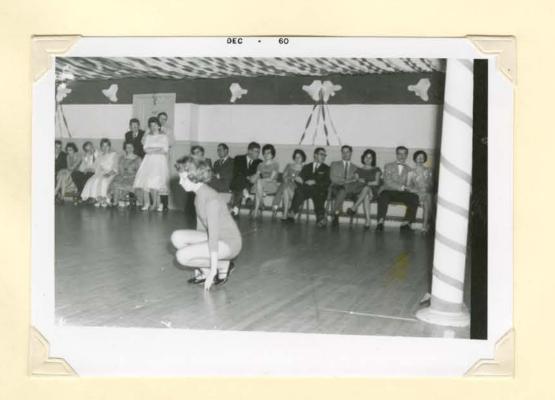

CHRISTMAS ASSEMBLY

CHRISTMAS ASSEMBLY

SANTA and HIS HELPERS

NEED MORE HELPERS?

CHRISTMAS DANCE

WYDELL JEFFREY accompanied by LEANNE STEVENS

PATTY MILLAND

MRS. VIGEN