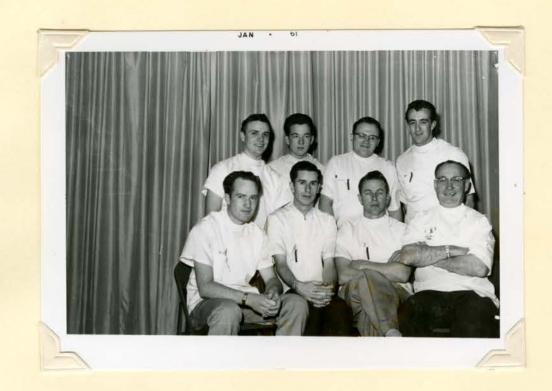

## GRADUATING BARBERS

Top Row

Left to Right

Darrell Jones
Dennis Little
Warren Hayes
Hugh Ward
Terry Kendall
Burk Findley
Larren Sanders

COMMERCIAL ART

PRINTING DEPARTMENT

PROJECT CAR

MECHANICAL DRAFTING