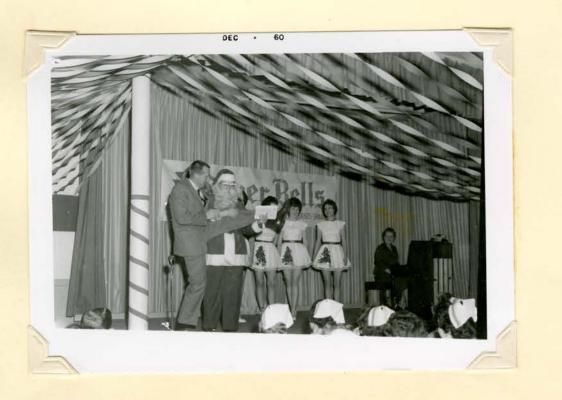

CHRISTMAS ASSEMBLY

CHRISTMAS ASSEMBLY

SANTA and HIS HELPERS

NEED MORE HELPERS?

CHRISTMAS DANCE

WYDELL JEFFREY accompanied by LEANNE STEVENS

PATTY MILLAND

MRS. VIGEN