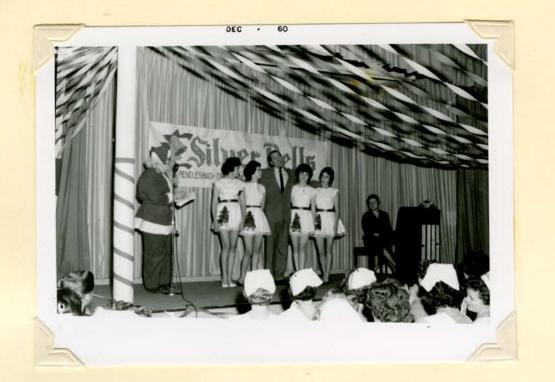

CHRISTMAS ASSEMBLY

CHRISTMAS ASSEMBLY

SANTA and HIS HELPERS

NEED MORE HELPERS?

CHRISTMAS DANCE

WYDELL JEFFREY accompanied by LEANNE STEVENS

PATTY MILLAND

MRS. VIGEN