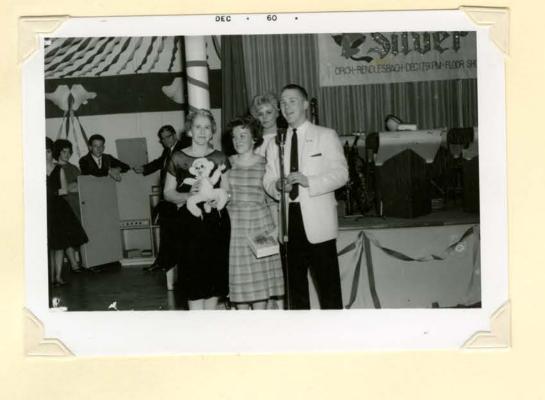

CHRISTMAS ASSEMBLY

CHRISTMAS ASSEMBLY

SANTA and HIS HELPERS

NEED MORE HELPERS?

CHRISTMAS DANCE

WYDELL JEFFREY accompanied by LEANNE STEVENS

PATTY MILLAND

MRS. VIGEN