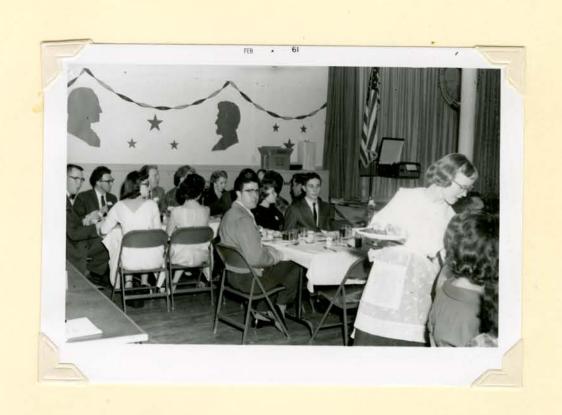

1, 29.

C. V. S. and S. L. T. T. I. OFFICERS and ADVISORS

ALUMNI ASSEMBLY

KEITH LAYTON

MR. KROLL GERRY "RED" RILEY RUEL OLSON

ALUMNI BANQUET

"DELICIOUS DINNER"

CROWDED TABLES