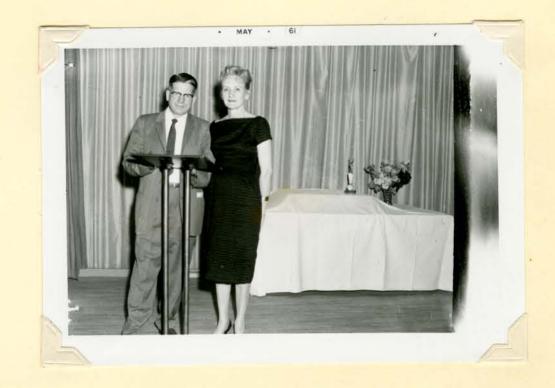

THE MACKAY TWINS

ALUMNI OFFICERS

JIM HUSSER
ESTHER BROWN
ROBERT WOOLEY
DORTHY GOODSELL
ELSIE CLINE

SWEETHEARTS BALL

SWEETHEART KING AND QUEEN

STEVE MILLINGTON SHARON MOSSER

APRIL SHOWERS DANCE

THE NEVILLE SISTERS