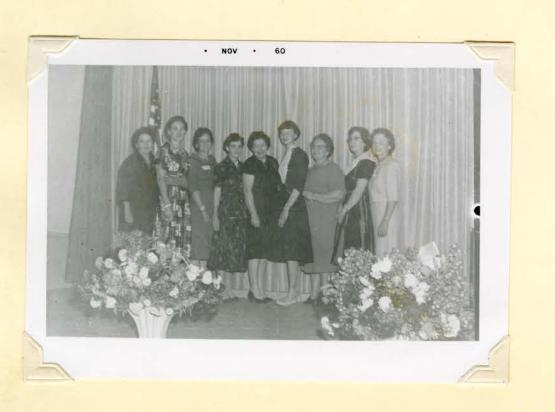

THE HOME TOWNERS

David Hughes Lynn Goddard Fred Gregoray Wilson Stevens

MR. KROLL and RAY BARBER

NOVEMBER ASSEMBLY

WYDELL JEFFREY and LEANNA STEVENS

THE FIVE TONES

Allen Fielding
Don Cook
Ruel Olsen

• NOV • 60