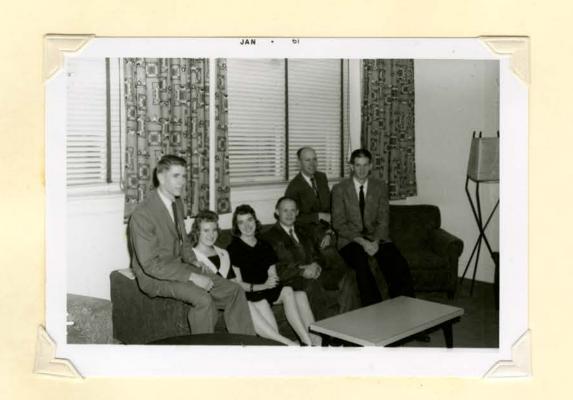

1, 29.

C. V. S. and S. L. T. T. I. OFFICERS and ADVISORS

ALUMNI ASSEMBLY

KEITH LAYTON

MR. KROLL GERRY "RED" RILEY RUEL OLSON

ALUMNI BANQUET

"DELICIOUS DINNER"

CROWDED TABLES

THE MACKAY TWINS

ALUMNI OFFICERS

JIM HUSSER
ESTHER BROWN
ROBERT WOOLEY
DORTHY GOODSELL
ELSIE CLINE

SWEETHEARTS BALL

SWEETHEART KING AND QUEEN

STEVE MILLINGTON SHARON MOSSER

APRIL SHOWERS DANCE

THE NEVILLE SISTERS