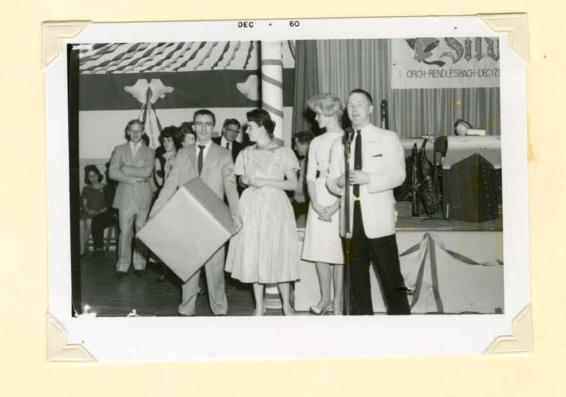

CHRISTMAS ASSEMBLY

CHRISTMAS ASSEMBLY

SANTA and HIS HELPERS

NEED MORE HELPERS?

CHRISTMAS DANCE

WYDELL JEFFREY accompanied by LEANNE STEVENS

PATTY MILLAND

MRS. VIGEN