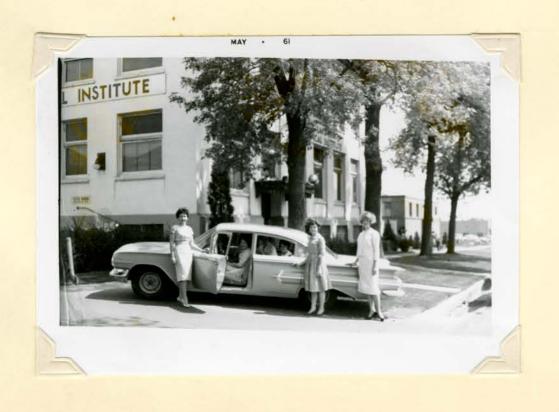

## GRADUATING BARBERS

Top Row

Left to Right

Darrell Jones
Dennis Little
Warren Hayes
Hugh Ward
Terry Kendall
Burk Findley
Larren Sanders

COMMERCIAL ART

PRINTING DEPARTMENT

PROJECT CAR

MECHANICAL DRAFTING