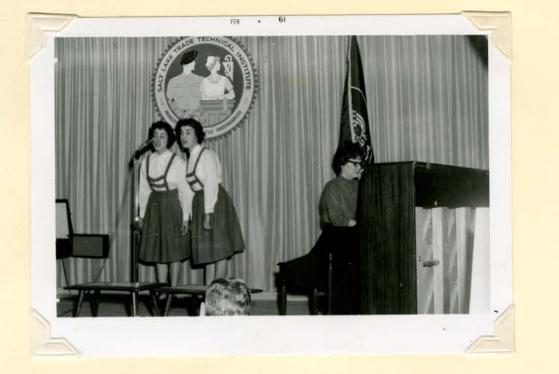

1, 29.

C. V. S. and S. L. T. T. I. OFFICERS and ADVISORS

ALUMNI ASSEMBLY

KEITH LAYTON

MR. KROLL GERRY "RED" RILEY RUEL OLSON

ALUMNI BANQUET

"DELICIOUS DINNER"

CROWDED TABLES