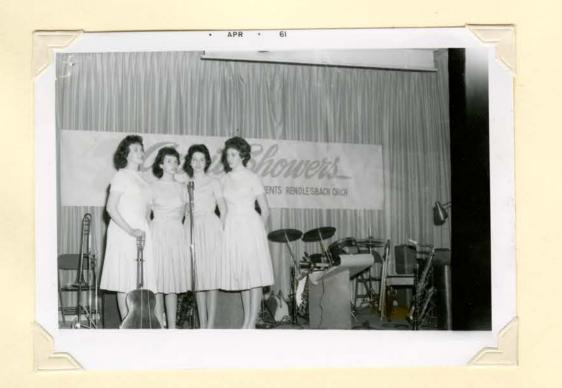

THE MACKAY TWINS

ALUMNI OFFICERS

JIM HUSSER
ESTHER BROWN
ROBERT WOOLEY
DORTHY GOODSELL
ELSIE CLINE

SWEETHEARTS BALL

SWEETHEART KING AND QUEEN

STEVE MILLINGTON SHARON MOSSER

APRIL SHOWERS DANCE

THE NEVILLE SISTERS

RENDLESBACK ORCHESTRA

NOEL, MILLY, HOLLY and LINDA

BOWLING

THE WINNING TEAM

WALLY BURT

MR. TILT

EDDIE WILLIAMS

CLEA SORENSON