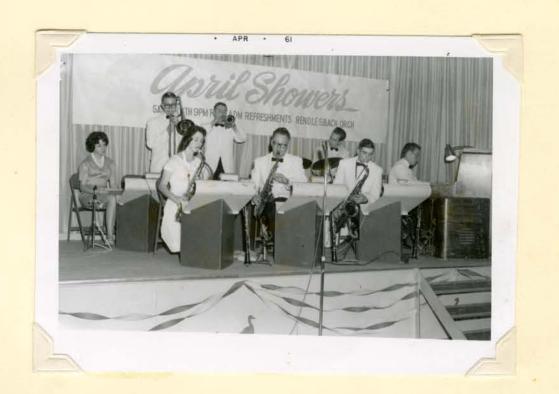

THE MACKAY TWINS

ALUMNI OFFICERS

JIM HUSSER
ESTHER BROWN
ROBERT WOOLEY
DORTHY GOODSELL
ELSIE CLINE

SWEETHEARTS BALL

SWEETHEART KING AND QUEEN

STEVE MILLINGTON SHARON MOSSER

APRIL SHOWERS DANCE

THE NEVILLE SISTERS

RENDLESBACK ORCHESTRA

NOEL, MILLY, HOLLY and LINDA

BOWLING

THE WINNING TEAM

WALLY BURT

MR. TILT

EDDIE WILLIAMS

CLEA SORENSON