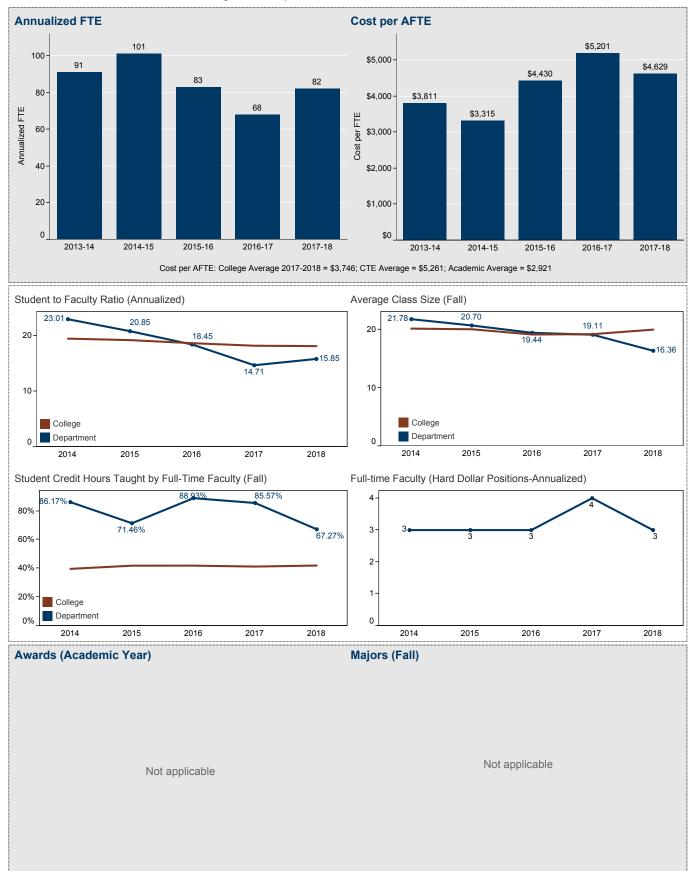

wards (Academic Year)                                                                      | Majors (Fall)                                                                                               |
| AAS<br>10-<br>8-<br>6-<br>4-<br>2-<br>0-<br>2013-14 2014-15 2015-16 2016-17 2017-18         | 25-<br>20-<br>15-<br>12<br>10-<br>5-<br>0<br>2013-14<br>2014-15<br>2015-16<br>2016-17<br>2016-17<br>2017-18 |



Choose Program or Department: Engineering





0

2014-15

2015-16 2016-17

2013-14

2017-18 2013-14 2015-16 2016-17 2017-18 2014-15 2015-16 2016-17 2017-18 0

2013-14

2014-15

2015-16

2016-17

2017-18

2013-14

2014-15

### Academic Report 2017-18



11.64

Choose Program or Department: Engineering Design/Drafting Te..









Choose Program or Department: English Second Language











Choose Program or Department: Fashion Institute





2013-14

2014-15

2015-16

2016-17

2017-18

2013-14

2014-15

2015-16

2016-17

2017-18

Choose Program or Department: Film Production

| Annualized FTE                                                                                        | Cost per AFTE                                        |
|-------------------------------------------------------------------------------------------------------|------------------------------------------------------|
| Not applicable                                                                                        | Not applicable                                       |
| Cost per AFTE: College Average 2017-2018 = \$3,746; CTE Average = \$5,261; Academic Average = \$2,921 |