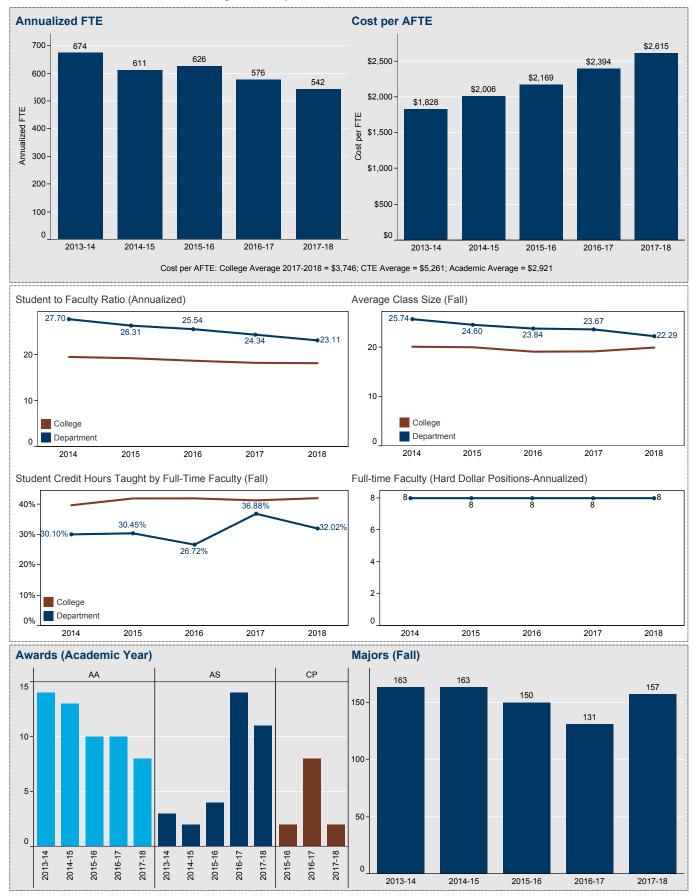

Choose Program or Department: Accounting

Salt Lake

Collége

Choose Program or Department: Apprenticeship - All

Choose Program or Department: Architectural Technology

Choose Program or Department: ASL/Interpreting

Choose Program or Department: Automotive and Related Techno..

5

0

2013-14

2014-15

2015-16

2016-17

2017-18

### Academic Report 2017-18

20

0

2013-14

2014-15

2015-16

2016-17

2017-18

2013-14

Choose Program or Department: Aviation Technology/Aviation M..

Salt Lake Sommunity

Collége

Choose Program or Department: Aviation Technology/Profession...

Choose Program or Department: Biology

0 2017-18 2013-14 2014-15

2015-16

2016-17

2017-18

2017-18 2016-17

2013-14

2014-15

2015-16

2016-17