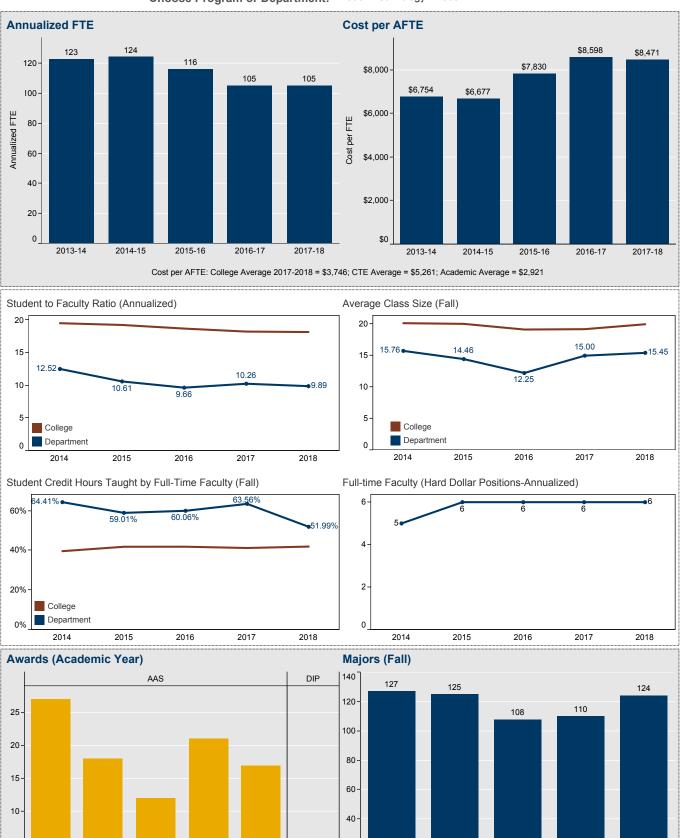

Choose Program or Department: Physical Therapist Asst

Choose Program or Department: Physics

0

2013-14

2014-15

2015-16

2016-17

Choose Program or Department: Political Science

0

2017-18

2013-14

2014-15

2015-16

2016-17

2017-18

Choose Program or Department: Pre-Health Science