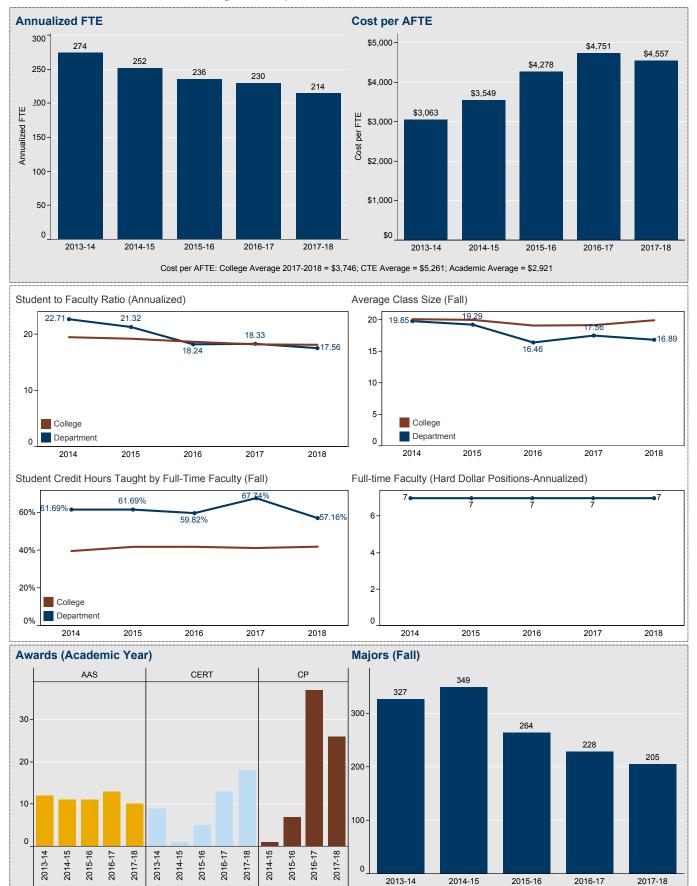

Choose Program or Department: Health & Lifetime Activities - Fit..

Choose Program or Department: Health Sciences

Choose Program or Department: History/Anthropology

Choose Program or Department: Humanities