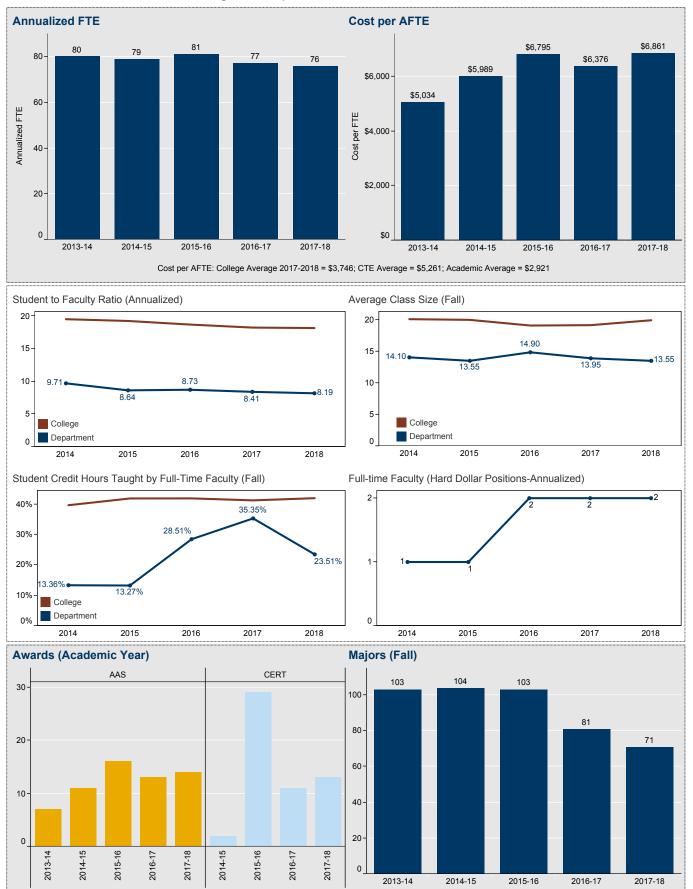

2016-17

2017-18

Academic Report 2017-18

Choose Program or Department: Psychology

Choose Program or Department: Radiologic Technology

Choose Program or Department: Respiratory Therapy

Cost per AFTE: College Average 2017-2018 = \$3,746; CTE Average = \$5,261; Academic Average = \$2,921

\$3,068

2016-17

2015-16

\$2,971

2017-18

Choose Program or Department: Surgical Technology

Choose Program or Department: Visual Art & Design

Choose Program or Department: Welding