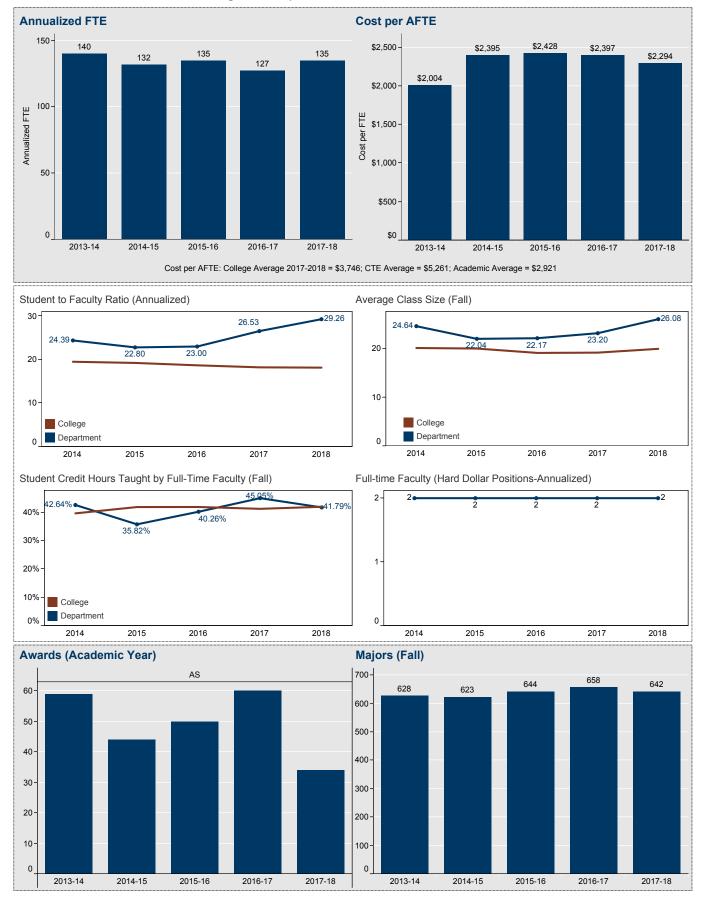

2016-17

2017-18

Academic Report 2017-18

Choose Program or Department: Psychology

Choose Program or Department: Radiologic Technology

Choose Program or Department: Respiratory Therapy

Cost per AFTE: College Average 2017-2018 = \$3,746; CTE Average = \$5,261; Academic Average = \$2,921