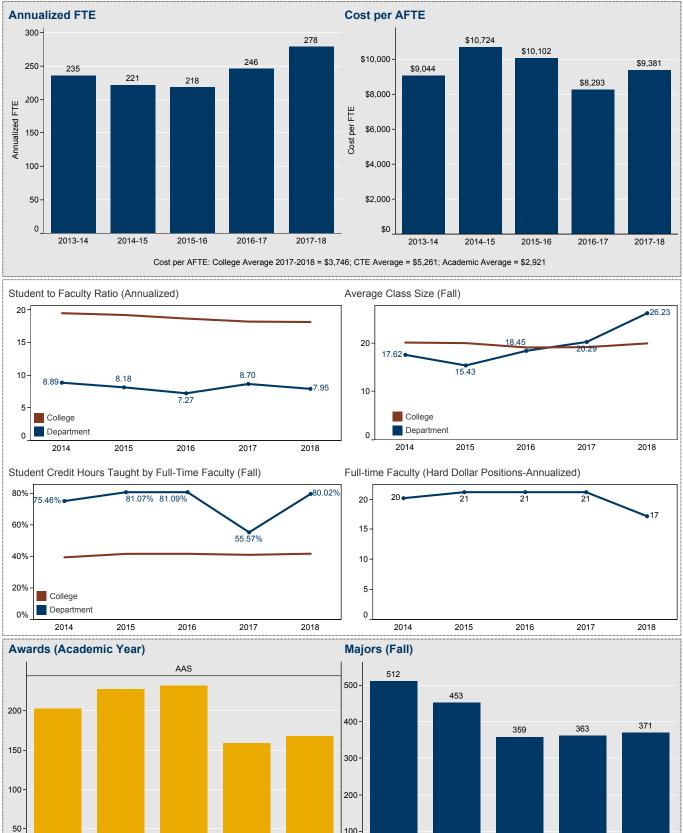

Choose Program or Department: Energy Management

| Annualized FTE                                                                              | Cost per AFTE                                                                                               |
|---------------------------------------------------------------------------------------------|-------------------------------------------------------------------------------------------------------------|
| Not applicable<br>Cost per AFTE: College Average 2017-2018 = \$3,7                          | Not applicable<br>246; CTE Average = \$5,261; Academic Average = \$2,921                                    |
| Student to Faculty Ratio (Annualized)                                                       | Average Class Size (Fall)                                                                                   |
| Not applicable<br>Student Credit Hours Taught by Full-Time Faculty (Fall)<br>Not applicable | Not applicable<br>Full-time Faculty (Hard Dollar Positions-Annualized)<br>Not applicable                    |
| Awards (Academic Year)                                                                      | Majors (Fall)                                                                                               |
| AAS<br>10-<br>8-<br>6-<br>4-<br>2-<br>0-<br>2013-14 2014-15 2015-16 2016-17 2017-18         | 25-<br>20-<br>15-<br>12<br>10-<br>5-<br>0<br>2013-14<br>2014-15<br>2015-16<br>2016-17<br>2016-17<br>2017-18 |

2017-18

Choose Program or Department: Film Production

| Annualized FTE                                                                                        | Cost per AFTE                                        |
|-------------------------------------------------------------------------------------------------------|------------------------------------------------------|
| Not applicable                                                                                        | Not applicable                                       |
| Cost per AFTE: College Average 2017-2018 = \$3,746; CTE Average = \$5,261; Academic Average = \$2,921 |                                                      |
| Student to Faculty Ratio (Annualized)                                                                 | Average Class Size (Fall)                            |
| Not applicable                                                                                        | Not applicable                                       |
| Student Credit Hours Taught by Full-Time Faculty (Fall)                                               | Full-time Faculty (Hard Dollar Positions-Annualized) |
| Not applicable                                                                                        | Not applicable                                       |
| Awards (Academic Year)                                                                                | Majors (Fall)                                        |
| AAS<br>30-<br>25-<br>20-<br>15-<br>10-<br>5-<br>0                                                     | 140 129   120 113   100   80   60   20   0           |

Choose Program or Department: Performing Arts

Choose Program or Department: Performing Arts - Music

| Annualized FTE                                                                                                        | Cost per AFTE                                            |
|-----------------------------------------------------------------------------------------------------------------------|----------------------------------------------------------|
|                                                                                                                       |                                                          |
| Not applicable                                                                                                        | Not applicable                                           |
|                                                                                                                       |                                                          |
|                                                                                                                       |                                                          |
| Cost per AFTE: College Average 2017-2018 = \$3                                                                        | ;,746; CTE Average = \$5,261; Academic Average = \$2,921 |
| Student to Faculty Ratio (Annualized)                                                                                 | Average Class Size (Fall)                                |
|                                                                                                                       |                                                          |
| Not applicable                                                                                                        | Not applicable                                           |
|                                                                                                                       |                                                          |
| Student Credit Hours Taught by Full-Time Faculty (Fall)                                                               | Full-time Faculty (Hard Dollar Positions-Annualized)     |
|                                                                                                                       |                                                          |
| Not applicable                                                                                                        | Not applicable                                           |
|                                                                                                                       |                                                          |
| Awards (Academic Year)                                                                                                | Majors (Fall)                                            |
| AAS AS CP                                                                                                             | 175 182 178 170                                          |
| 15-                                                                                                                   | 158                                                      |
| 10-                                                                                                                   | 100 -                                                    |
| 5                                                                                                                     |                                                          |
|                                                                                                                       | 50-                                                      |
| 2013-14<br>2013-16<br>2015-16<br>2016-17<br>2016-17<br>2013-16<br>2015-16<br>2015-16<br>2016-17<br>2016-17<br>2016-17 | 02013-14 2014-15 2015-16 2016-17 2017-18                 |

Choose Program or Department: Performing Arts - Theatre Arts

| Annualized FTE                                                          |                          | Cost per AFTE                         |                                          |         |
|-------------------------------------------------------------------------|--------------------------|---------------------------------------|------------------------------------------|---------|
| Not applicable<br>Cost per AFTE: College Ave                            | erage 2017-2018 = \$3,74 | 16; CTE Average = \$5,261; Acade      | Not applicable<br>emic Average = \$2,921 |         |
| Student to Faculty Ratio (Annualized)                                   |                          | Average Class Size (Fall)             |                                          |         |
| Not applicable<br>Student Credit Hours Taught by Full-Time Faculty (Fal | 1)                       | Full-time Faculty (Hard Do            | Not applicable                           | d)      |
| Student Credit Hours Taught by Full-Time Faculty (Fal                   | 1)                       | Full-time Faculty (Hard Do            | Ilar Positions-Annualize                 | d)      |
| Not applicable                                                          |                          |                                       | Not applicable                           |         |
| Awards (Academic Year)                                                  | 1                        | Majors (Fall)                         |                                          |         |
|                                                                         |                          | 50-<br>43<br>40-<br>30-<br>20-<br>10- | 51                                       | 52      |
| 2014-15 2015-16 2016-17                                                 | 2017-18                  | 2015-16                               | 2016-17                                  | 2017-18 |

| Annualized FTE                                          | Cost per AFTE                                          |
|---------------------------------------------------------|--------------------------------------------------------|
| Not applicable                                          | Not applicable                                         |
| Cost per AFTE: College Average 2017-2018 = \$3          | 746; CTE Average = \$5,261; Academic Average = \$2,921 |
| Student to Faculty Ratio (Annualized)                   | Average Class Size (Fall)                              |
| Not applicable                                          | Not applicable                                         |
| Student Credit Hours Taught by Full-Time Faculty (Fall) | Full-time Faculty (Hard Dollar Positions-Annualized)   |
| Not applicable                                          | Not applicable                                         |
|                                                         |                                                        |
| Awards (Academic Year)                                  | Majors (Fall)                                          |
|                                                         | 3000 -                                                 |
|                                                         | 2500 - 2,367                                           |
| Not applicable                                          | 1500 -                                                 |
|                                                         | 1,145                                                  |
|                                                         | 500-                                                   |
|                                                         | 0 2015-16 2016-17 2017-18                              |