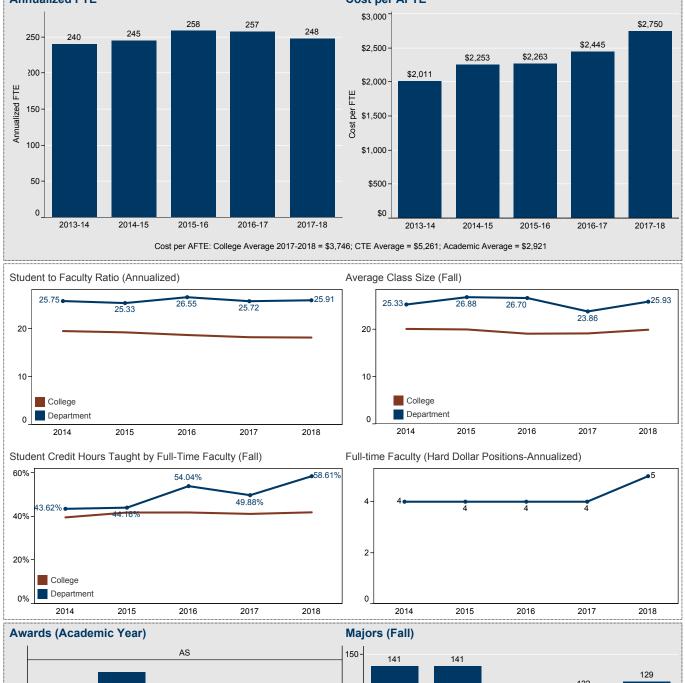

2016-17

Salt Lake Academic Report 2017-18 College

Choose Program or Department: Mortuary Science

2013-14 2014-15 2015-16 2016-17 2017-18 2013-14 2014-15 2015-16 2016-17 2017-18

0

Choose Program or Department: Occupational Therapy Asst