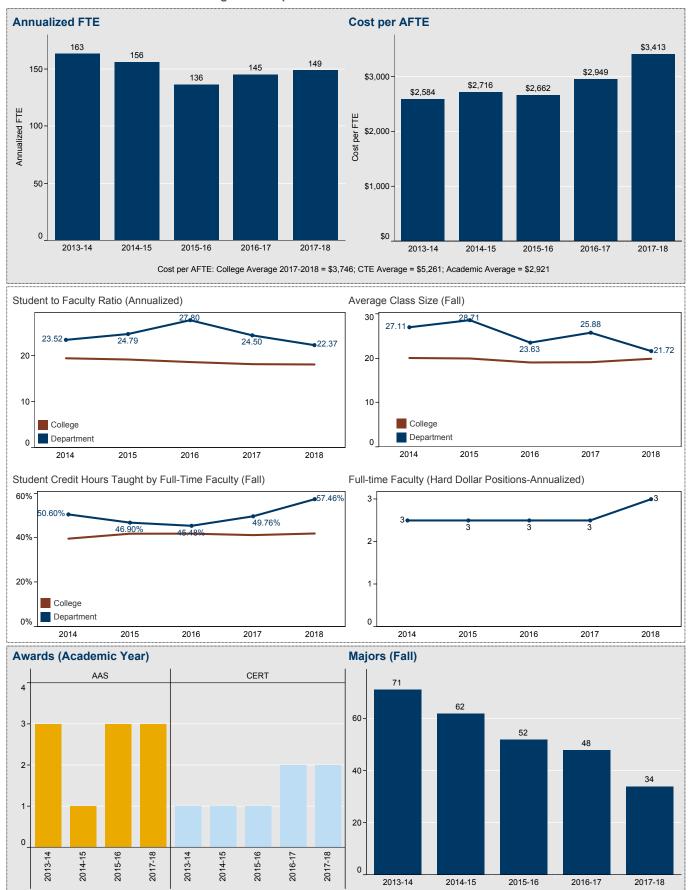

| Not applicable                                       |
| Student Credit Hours Taught by Full-Time Faculty (Fall)                                               | Full-time Faculty (Hard Dollar Positions-Annualized) |
| Not applicable                                                                                        | Not applicable                                       |
| Awards (Academic Year)                                                                                | Majors (Fall)                                        |
| AAS<br>30-<br>25-<br>20-<br>15-<br>10-<br>5-<br>0                                                     | 140 129   120 113   100   80   60   20   0           |



Choose Program or Department: Finance and Credit





Choose Program or Department: General Studies







2015-16

2016-17

2017-18

2014-15

2013-14

Collége









Choose Program or Department: Health & Lifetime Activities - Fit..











Choose Program or Department: Health Sciences





Choose Program or Department: History/Anthropology





Choose Program or Department: Humanities











Choose Program or Department: Languages





Choose Program or Department: Learning Enhancement





Choose Program or Department: Legal Studies











Choose Program or Department: Mathematics







27 26 20

2017-18

0

2013-14

2014-15

2015-16

2016-17

2017-18

0

2013-14

2014-15

2015-16

2016-17

Salt Lake Academic Report 2017-18 College

Choose Program or Department: Mortuary Science













2013-14 2014-15 2015-16 2016-1