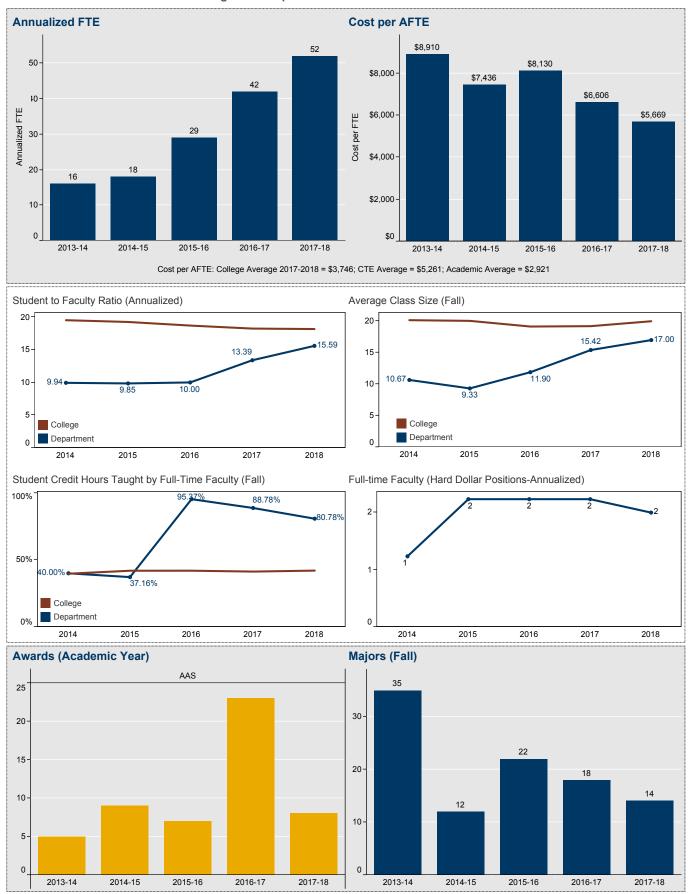

2016-17

2017-18

Academic Report 2017-18

Choose Program or Department: Psychology

Choose Program or Department: Radiologic Technology

Choose Program or Department: Respiratory Therapy

Cost per AFTE: College Average 2017-2018 = \$3,746; CTE Average = \$5,261; Academic Average = \$2,921