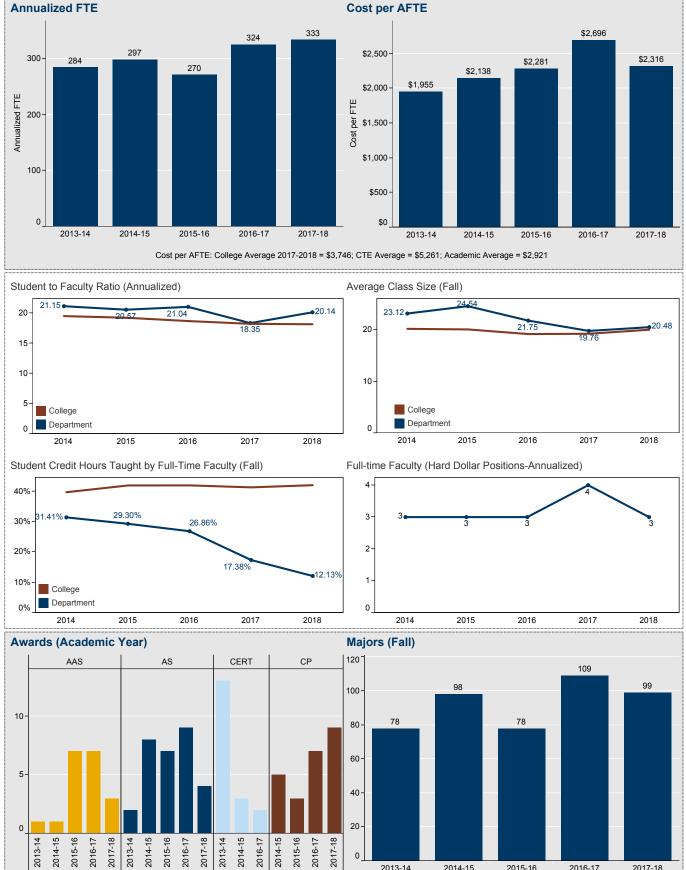

licable                                       |
| Student Credit Hours Taught by Full-Time Faculty (Fall)                                               | Full-time Faculty (Hard Dollar Positions-Annualized) |
| Not applicable                                                                                        | Not applicable                                       |
| Awards (Academic Year)                                                                                | Majors (Fall)                                        |
| AAS<br>30-<br>25-<br>20-<br>15-<br>10-<br>5-<br>0                                                     | 140 129   120 113   100   80   60   20   0           |



Choose Program or Department: Finance and Credit





Choose Program or Department: General Studies







2015-16

2016-17

2017-18

2014-15

2013-14

Collége









Choose Program or Department: Health & Lifetime Activities - Fit..











Choose Program or Department: Health Sciences





Choose Program or Department: History/Anthropology





Choose Program or Department: Humanities











Choose Program or Department: Languages





Choose Program or Department: Learning Enhancement





Choose Program or Department: Legal Studies











Choose Program or Department: Mathematics







27 26 20

2017-18

0

2013-14

2014-15

2015-16

2016-17

2017-18

0

2013-14

2014-15

2015-16

2016-17

Salt Lake Academic Report 2017-18 College

Choose Program or Department: Mortuary Science













2013-14 2014-15 2015-16 2016-17 2017-18 2013-14 2014-15 2015-16 2016-17 2017-18

0