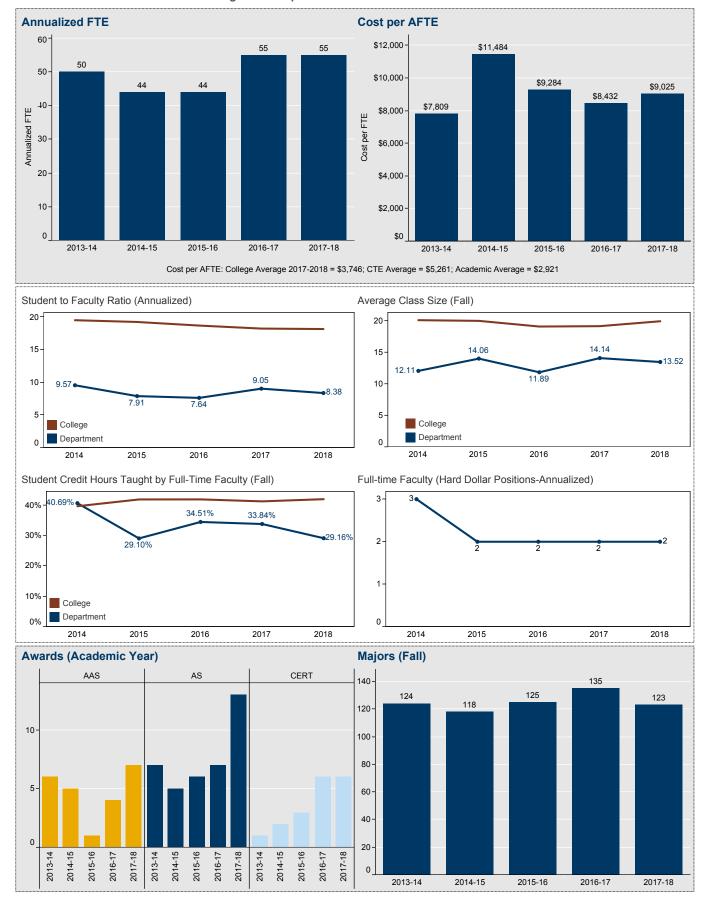

Department: Architectural Technology





Choose Program or Department: ASL/Interpreting











Choose Program or Department: Automotive and Related Techno..





5

0

2013-14

2014-15

2015-16

2016-17

2017-18

### Academic Report 2017-18



20

0

2013-14

2014-15

2015-16

2016-17

2017-18

2013-14

Choose Program or Department: Aviation Technology/Aviation M..

Salt Lake Sommunity

Collége

Choose Program or Department: Aviation Technology/Profession...





Choose Program or Department: Biology



0 2017-18 2013-14 2014-15

2015-16

2016-17

2017-18

2017-18 2016-17

2013-14

2014-15

2015-16

2016-17

Salt Lake Salt Lake Community College

Academic Report 2017-18

Choose Program or Department: Biotechnology





Choose Program or Department: Bldg Construction/Construction ..





**Choose Program or Department: Business** 





Choose Program or Department: Business Management





Choose Program or Department: Chemistry





Choose Program or Department: Communication



# Salt Lake Academic Report 2017-18

Collége

Choose Program or Department: Computer Sciences & Informati..





Choose Program or Department: Criminal Justice





Choose Program or Department: Criminal Justice - Homeland Se..





Choose Program or Department: Culinary Arts





Choose Program or Department: Dental Hygiene





Choose Program or Department: Developmental Math











2013-14

2014-15

2015-16

2016-17

2017-18

Academic Report 2017-18

Choose Program or Department: Economics



2013-14

2014-15

2015-16

2016-17

2017-18



Choose Program or Department: Education





Cho