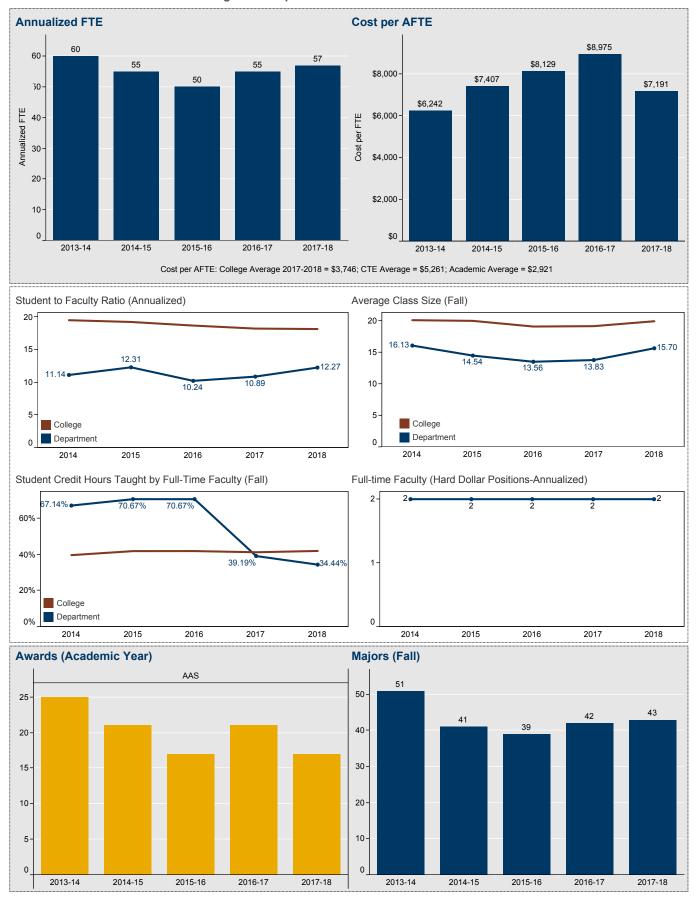

2016-17

2017-18

Academic Report 2017-18

Choose Program or Department: Psychology

Choose Program or Department: Radiologic Technology

Choose Program or Department: Respiratory Therapy

Cost per AFTE: College Average 2017-2018 = \$3,746; CTE Average = \$5,261; Academic Average = \$2,921