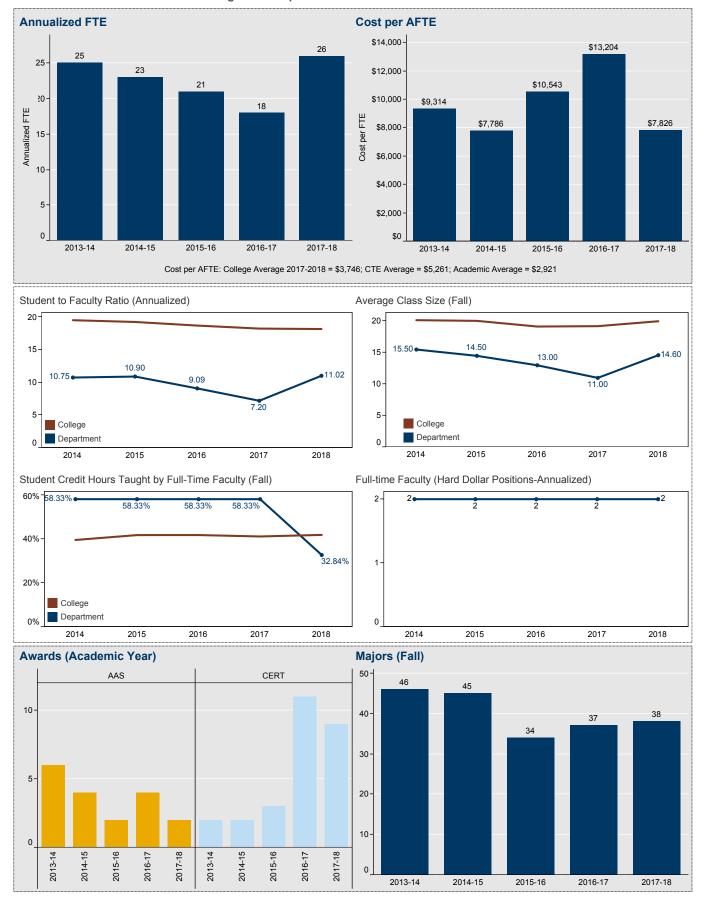

Choose Program or Department: Languages

Choose Program or Department: Learning Enhancement

Choose Program or Department: Legal Studies

Choose Program or Department: Mathematics

27 26 20

2017-18

0

2013-14

2014-15

2015-16

2016-17

2017-18

0

2013-14

2014-15

2015-16