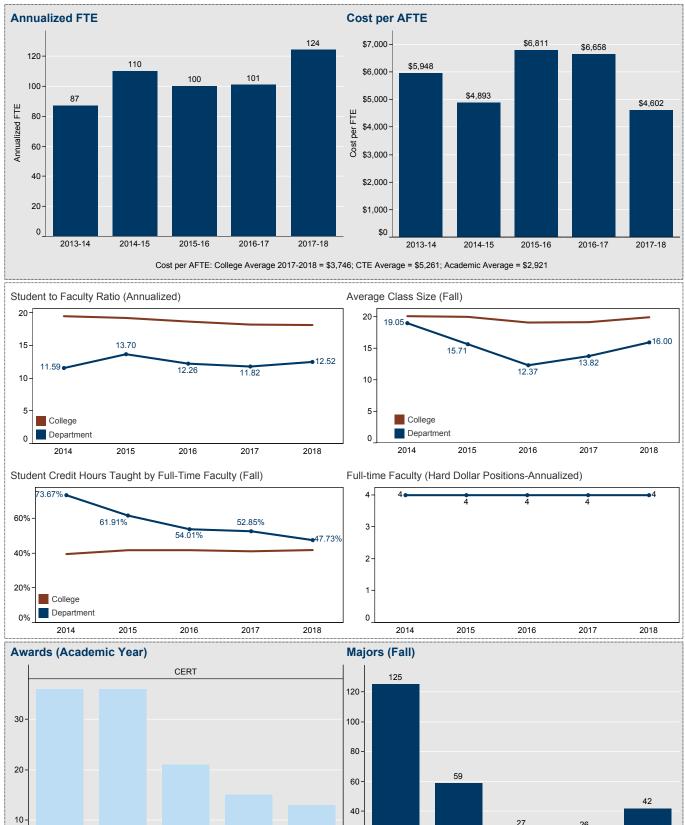

|
| AAS<br>30-<br>25-<br>20-<br>15-<br>10-<br>5-<br>0                                                     | 140 129   120 113   100   80   60   20   0           |



Choose Program or Department: Finance and Credit





Choose Program or Department: General Studies







2015-16

2016-17

2017-18

2014-15

2013-14

Collége









Choose Program or Department: Health & Lifetime Activities - Fit..











Choose Program or Department: Health Sciences





Choose Program or Department: History/Anthropology





Choose Program or Department: Humanities











Choose Program or Department: Languages





Choose Program or Department: Learning Enhancement





Choose Program or Department: Legal Studies











Choose Program or Department: Mathematics







27 26 20

2017-18

0

2013-14

2014-15

2015-16

2016-17

2017-18

0

2013-14

2014-15

2015-16

2016-17

Salt Lake Academic Report 2017-18 College

Choose Program or Department: Mortuary Science













2013-14 2014-15 2015-16 2016-17 2017-18 2013-14 2014-15 2015-16 2016-17 2017-18

0



Choose Program or Department: Occupational Therapy Asst





Choose Program or Department: Performing Arts





Choose Program or Department: Performing Arts - Music

| Annualized FTE                                                                                                        | Cost per AFTE                                            |
|-----------------------------------------------------------------------------------------------------------------------|----------------------------------