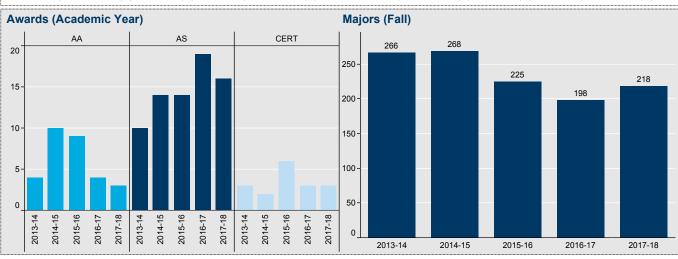

ions-Annualized)<br>Not applicable                    |
| Awards (Academic Year)                                                                      | Majors (Fall)                                                                                               |
| AAS<br>10-<br>8-<br>6-<br>4-<br>2-<br>0-<br>2013-14 2014-15 2015-16 2016-17 2017-18         | 25-<br>20-<br>15-<br>12<br>10-<br>5-<br>0<br>2013-14<br>2014-15<br>2015-16<br>2016-17<br>2016-17<br>2017-18 |



Choose Program or Department: Engineering





0

2014-15

2015-16 2016-17

2013-14

2017-18 2013-14 2015-16 2016-17 2017-18 2014-15 2015-16 2016-17 2017-18 0

2013-14

2014-15

2015-16

2016-17

2017-18

2013-14

2014-15

### Academic Report 2017-18



11.64

Choose Program or Department: Engineering Design/Drafting Te..









Choose Program or Department: English Second Language











Choose Program or Department: Fashion Institute





2013-14

2014-15

2015-16

2016-17

2017-18

2013-14

2014-15

2015-16

2016-17

2017-18

Choose Program or Department: Film Production

| Annualized FTE                                                                                        | Cost per AFTE                                        |
|-------------------------------------------------------------------------------------------------------|------------------------------------------------------|
| Not applicable                                                                                        | Not applicable                                       |
| Cost per AFTE: College Average 2017-2018 = \$3,746; CTE