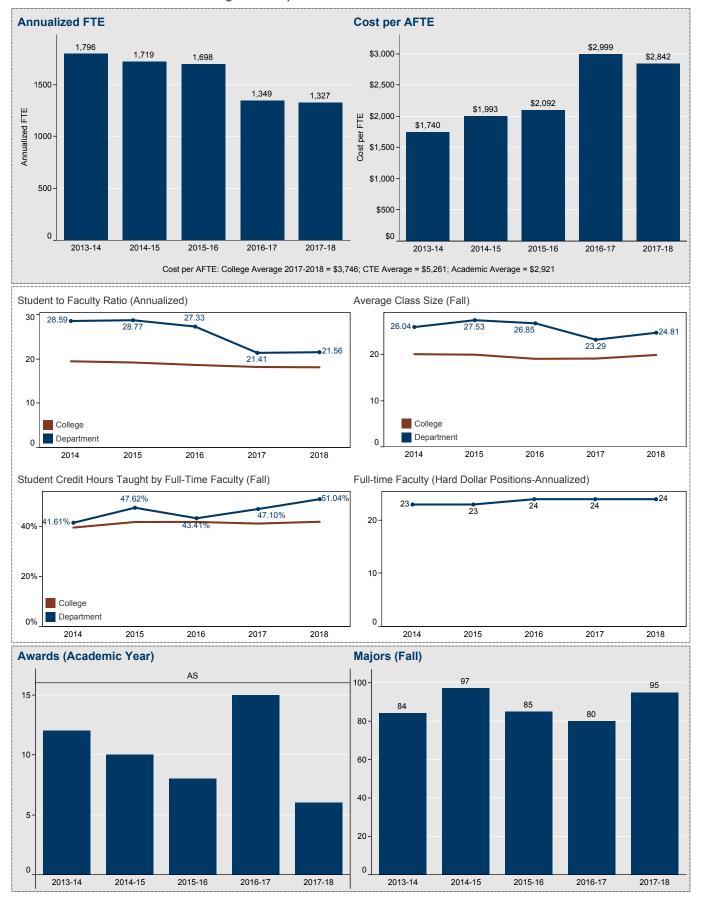

Choose Program or Department: Energy Management

| Annualized FTE                                                                              | Cost per AFTE                                                                                               |
|---------------------------------------------------------------------------------------------|-------------------------------------------------------------------------------------------------------------|
| Not applicable<br>Cost per AFTE: College Average 2017-2018 = \$3,7                          | Not applicable<br>246; CTE Average = \$5,261; Academic Average = \$2,921                                    |
| Student to Faculty Ratio (Annualized)                                                       | Average Class Size (Fall)                                                                                   |
| Not applicable<br>Student Credit Hours Taught by Full-Time Faculty (Fall)<br>Not applicable | Not applicable<br>Full-time Faculty (Hard Dollar Positions-Annualized)<br>Not applicable                    |
| Awards (Academic Year)                                                                      | Majors (Fall)                                                                                               |
| AAS<br>10-<br>8-<br>6-<br>4-<br>2-<br>0-<br>2013-14 2014-15 2015-16 2016-17 2017-18         | 25-<br>20-<br>15-<br>12<br>10-<br>5-<br>0<br>2013-14<br>2014-15<br>2015-16<br>2016-17<br>2016-17<br>2017-18 |