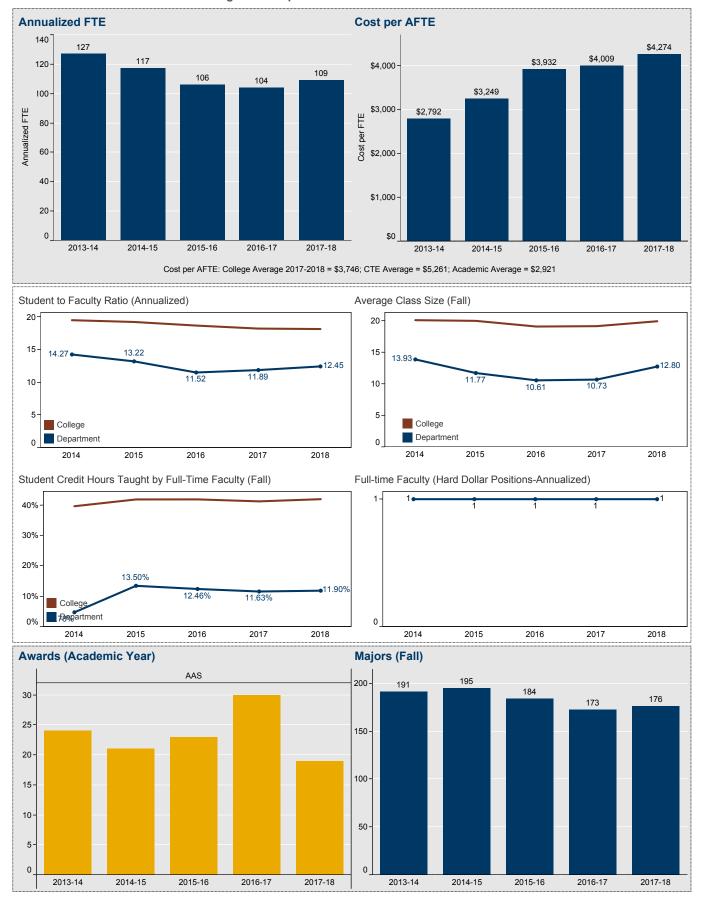

2017-18

Choose Program or Department: Film Production

| Annualized FTE                                                                                        | Cost per AFTE                                        |
|-------------------------------------------------------------------------------------------------------|------------------------------------------------------|
| Not applicable                                                                                        | Not applicable                                       |
| Cost per AFTE: College Average 2017-2018 = \$3,746; CTE Average = \$5,261; Academic Average = \$2,921 |                                                      |
| Student to Faculty Ratio (Annualized)                                                                 | Average Class Size (Fall)                            |
| Not applicable                                                                                        | Not applicable                                       |
| Student Credit Hours Taught by Full-Time Faculty (Fall)                                               | Full-time Faculty (Hard Dollar Positions-Annualized) |
| Not applicable                                                                                        | Not applicable                                       |
| Awards (Academic Year)                                                                                | Majors (Fall)                                        |
| AAS<br>30-<br>25-<br>20-<br>15-<br>10-<br>5-<br>0                                                     | 140 129   120 113   100   80   60   20   0           |