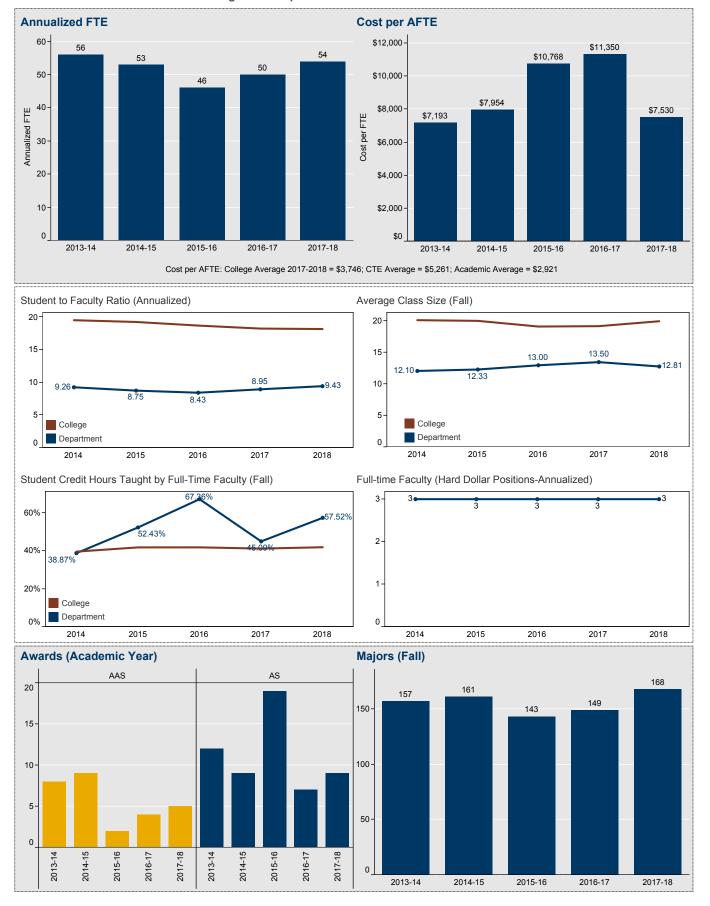

Choose Program or Department: Health & Lifetime Activities - Fit..

Choose Program or Department: Health Sciences

Choose Program or Department: History/Anthropology

Choose Program or Department: Humanities