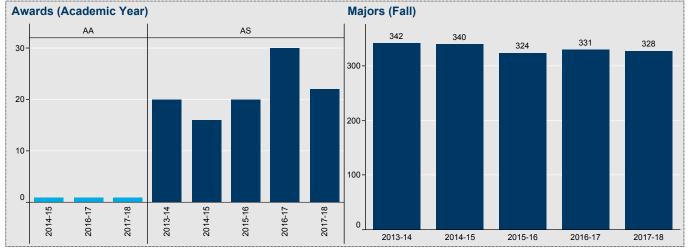

Choose Program or Department: Languages

Choose Program or Department: Learning Enhancement

Choose Program or Department: Legal Studies

Choose Program or Department: Mathematics

27 26 20

2017-18

0

2013-14

2014-15

2015-16

2016-17

2017-18

0

2013-14

2014-15

2015-16