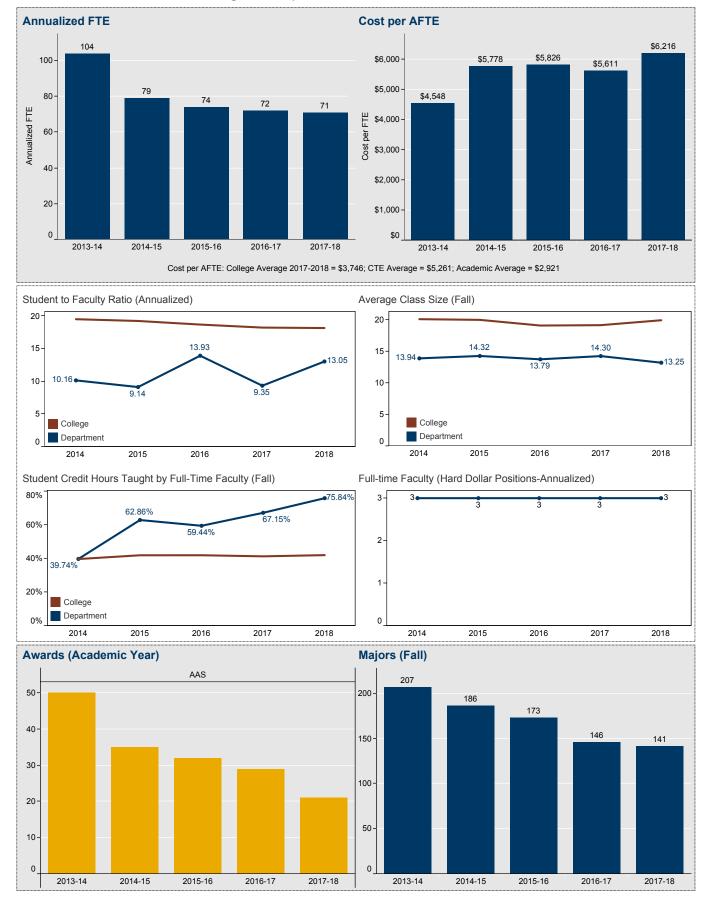

Choose Program or Department: Business Management

Choose Program or Department: Chemistry

Choose Program or Department: Communication