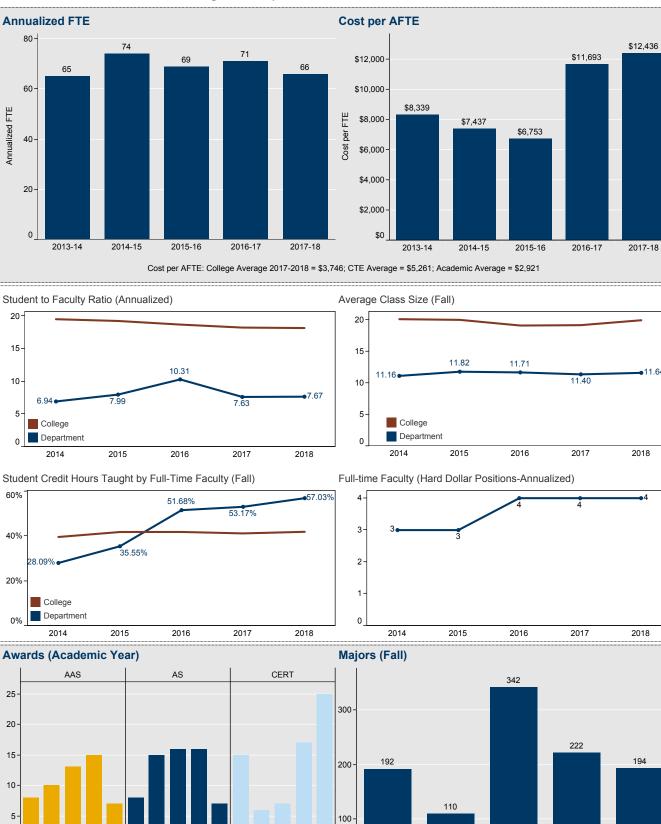

l)<br>Not applicable | Not applicable<br>Full-time Faculty (Hard Dollar Positions-Annualized)<br>Not applicable                    |
| Awards (Academic Year)                                                                      | Majors (Fall)                                                                                               |
| AAS<br>10-<br>8-<br>6-<br>4-<br>2-<br>0-<br>2013-14 2014-15 2015-16 2016-17 2017-18         | 25-<br>20-<br>15-<br>12<br>10-<br>5-<br>0<br>2013-14<br>2014-15<br>2015-16<br>2016-17<br>2016-17<br>2017-18 |



Choose Program or Department: Engineering





0

2014-15

2015-16 2016-17

2013-14

2017-18 2013-14 2015-16 2016-17 2017-18 2014-15 2015-16 2016-17 2017-18 0

2013-14

2014-15

2015-16

2016-17

2017-18

2013-14

2014-15

### Academic Report 2017-18



11.64

Choose Program or Department: Engineering Design/Drafting Te..









Choose Program or Department: English Second Language











Choose Program or Department: Fashion Institute





2013-14

2014-15

2015-16

2016-17

2017-18

2013-14

2014-15

2015-16

2016-17

2017-18

Choose Program or Department: Film Production

| Annualized FTE                                                                                        | Cost per AFTE                                        |
|-------------------------------------------------------------------------------------------------------|------------------------------------------------------|
| Not applicable                                                                                        | Not applicable