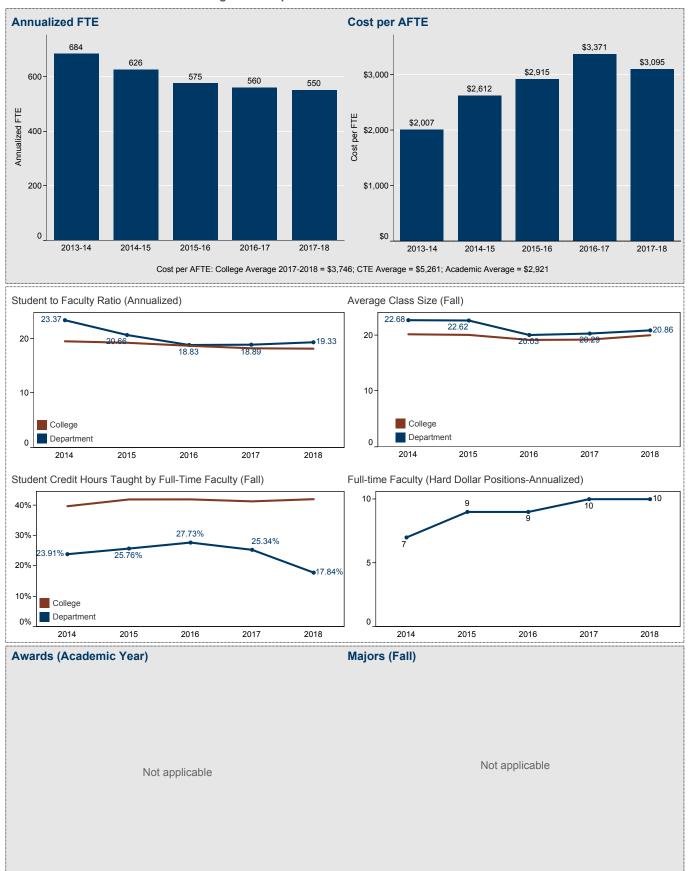

2016-17

2017-18

Academic Report 2017-18

Choose Program or Department: Psychology

Choose Program or Department: Radiologic Technology

Choose Program or Department: Respiratory Therapy

Cost per AFTE: College Average 2017-2018 = \$3,746; CTE Average = \$5,261; Academic Average = \$2,921