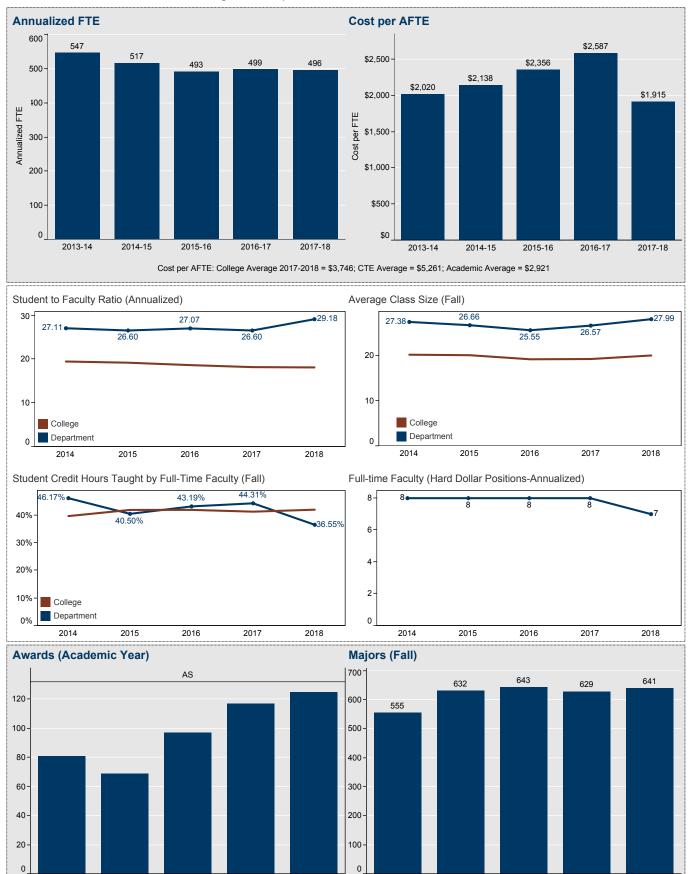

2016-17

2017-18

Academic Report 2017-18

Choose Program or Department: Psychology

Choose Program or Department: Radiologic Technology

Choose Program or Department: Respiratory Therapy

Cost per AFTE: College Average 2017-2018 = \$3,746; CTE Average = \$5,261; Academic Average = \$2,921