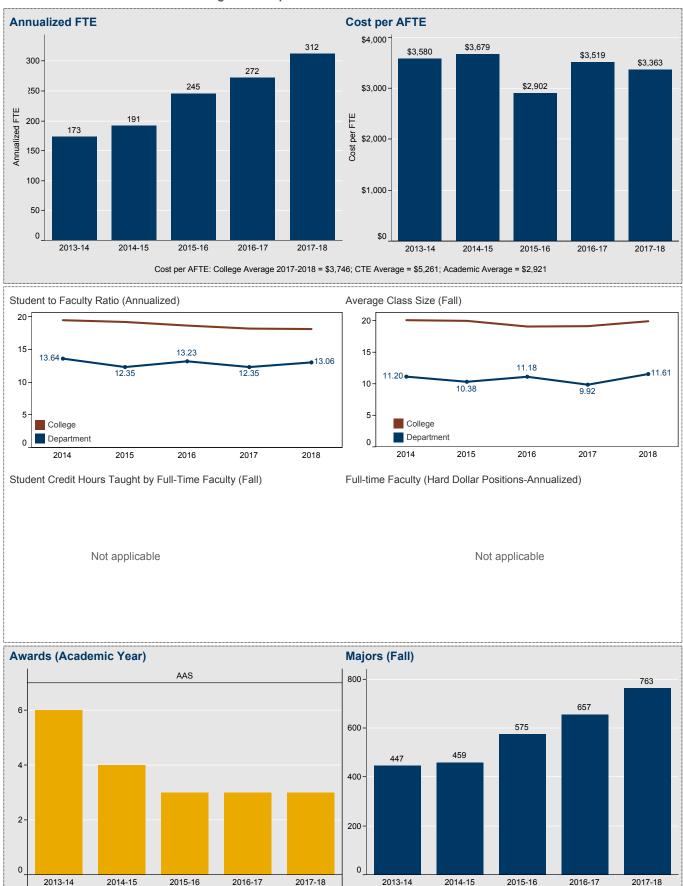

Choose Program or Department: Health & Lifetime Activities - Fit..

Choose Program or Department: Health Sciences

Choose Program or Department: History/Anthropology

Choose Program or Department: Humanities