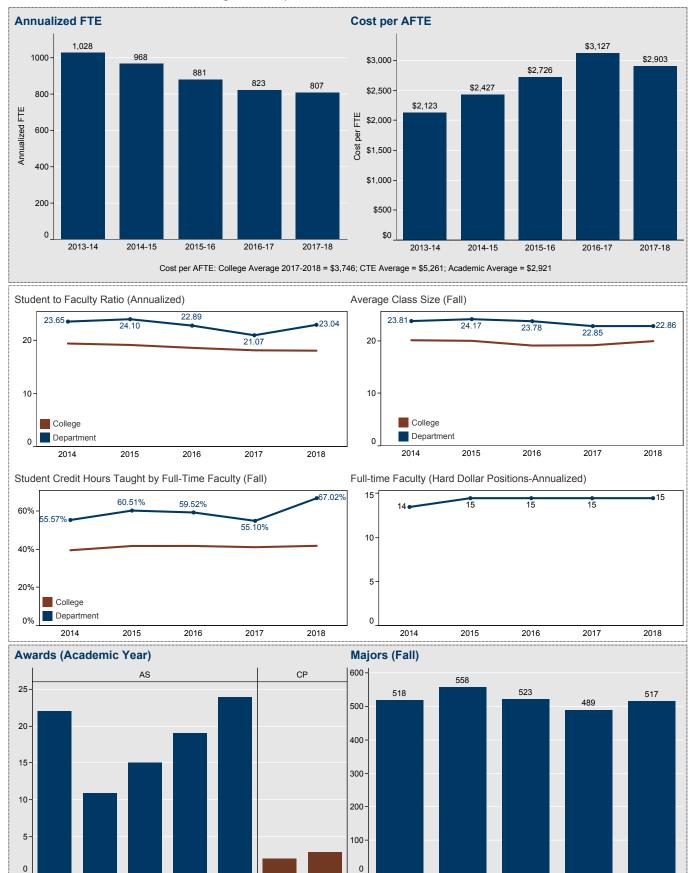

Choose Program or Department: Accounting

Salt Lake

Collége

Choose Program or Department: Apprenticeship - All

Choose Program or Department: Architectural Technology

Choose Program or Department: ASL/Interpreting