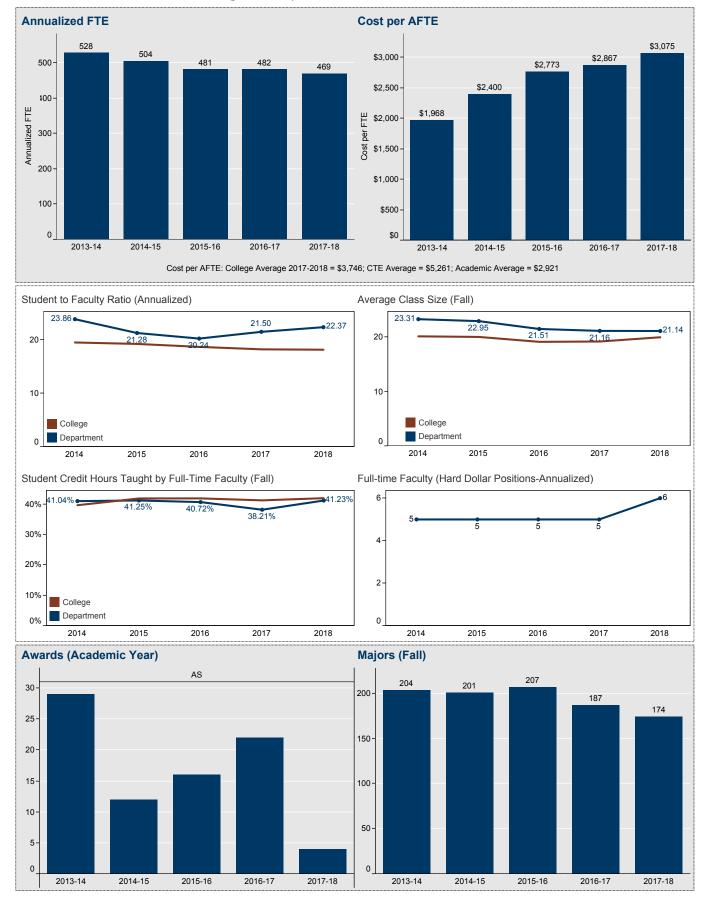

Choose Program or Department: Accounting

Salt Lake

Collége

Choose Program or Department: Apprenticeship - All

Choose Program or Department: Architectural Technology

Choose Program or Department: ASL/Interpreting