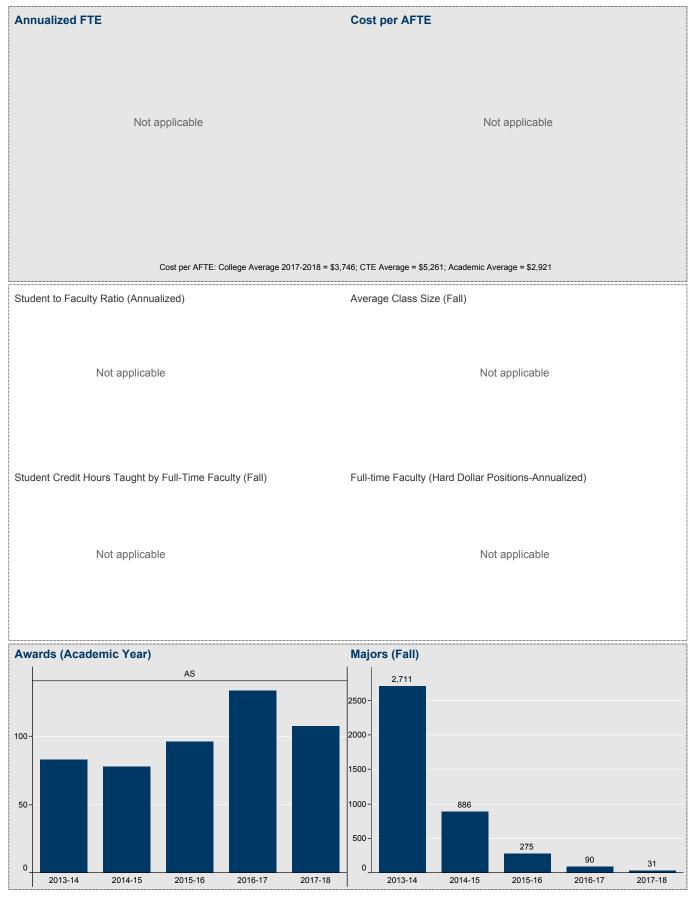

| Annualized FTE                                          | Cost per AFTE                                          |
|---------------------------------------------------------|--------------------------------------------------------|
| Not applicable                                          | Not applicable                                         |
| Cost per AFTE: College Average 2017-2018 = \$3          | 746; CTE Average = \$5,261; Academic Average = \$2,921 |
| Student to Faculty Ratio (Annualized)                   | Average Class Size (Fall)                              |
| Not applicable                                          | Not applicable                                         |
| Student Credit Hours Taught by Full-Time Faculty (Fall) | Full-time Faculty (Hard Dollar Positions-Annualized)   |
| Not applicable                                          | Not applicable                                         |
|                                                         |                                                        |
| Awards (Academic Year)                                  | Majors (Fall)                                          |
|                                                         | 3000 -                                                 |
|                                                         | 2500 - 2,367                                           |
| Not applicable                                          | 1500 -                                                 |
|                                                         | 1,145                                                  |
|                                                         | 500-                                                   |
|                                                         | 0 2015-16 2016-17 2017-18                              |