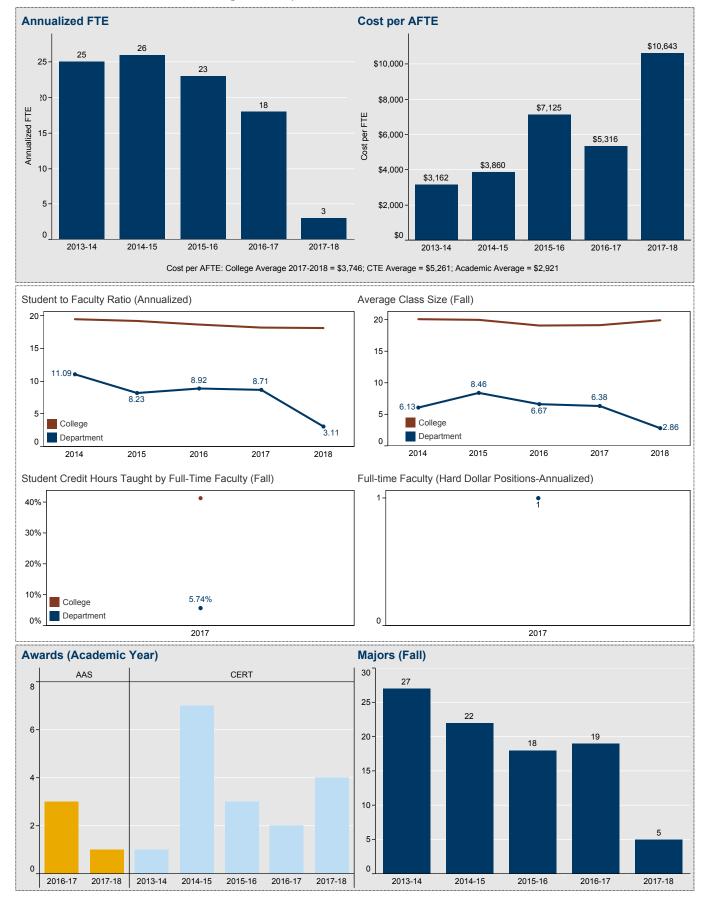

2017-18

Choose Program or Department: Film Production

| Annualized FTE                                                                                        | Cost per AFTE                                        |
|-------------------------------------------------------------------------------------------------------|------------------------------------------------------|
| Not applicable                                                                                        | Not applicable                                       |
| Cost per AFTE: College Average 2017-2018 = \$3,746; CTE Average = \$5,261; Academic Average = \$2,921 |                                                      |
| Student to Faculty Ratio (Annualized)                                                                 | Average Class Size (Fall)                            |
| Not applicable                                                                                        | Not applicable                                       |
| Student Credit Hours Taught by Full-Time Faculty (Fall)                                               | Full-time Faculty (Hard Dollar Positions-Annualized) |
| Not applicable                                                                                        | Not applicable                                       |
| Awards (Academic Year)                                                                                | Majors (Fall)                                        |
| AAS<br>30-<br>25-<br>20-<br>15-<br>10-<br>5-<br>0                                                     | 140 129   120 113   100   80   60   20   0           |