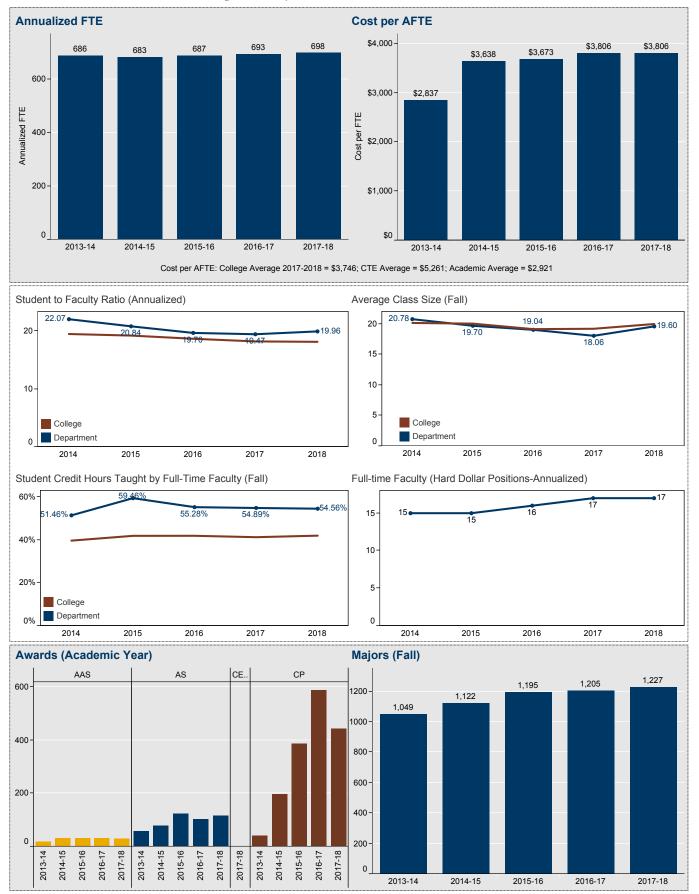

2016-17

2017-18

Academic Report 2017-18

Choose Program or Department: Psychology

Choose Program or Department: Radiologic Technology

Choose Program or Department: Respiratory Therapy

Cost per AFTE: College Average 2017-2018 = \$3,746; CTE Average = \$5,261; Academic Average = \$2,921