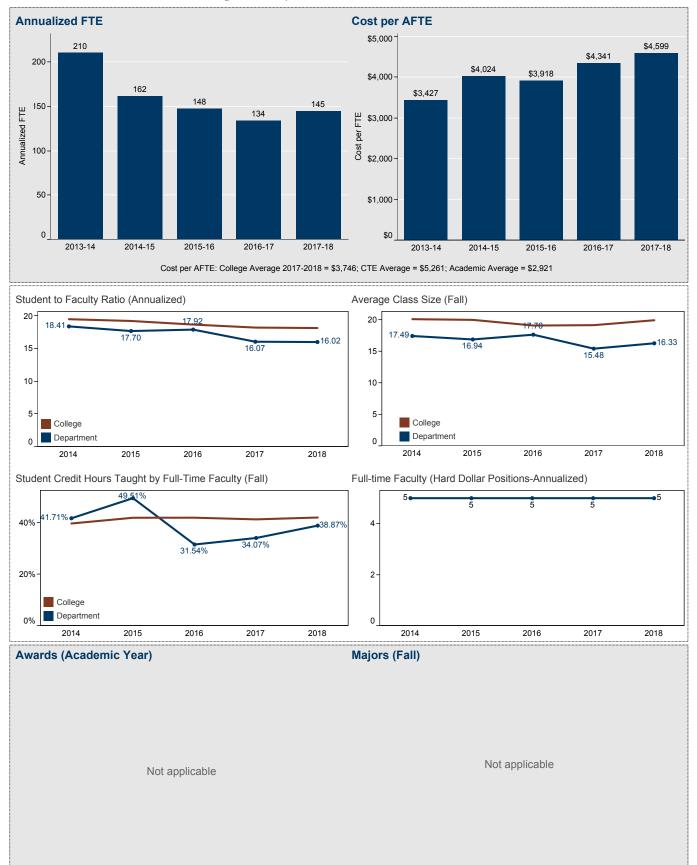

### Academic Report 2017-18

11.64

Choose Program or Department: Engineering Design/Drafting Te..

Choose Program or Department: English Second Language

Choose Program or Department: Fashion Institute

2013-14

2014-15

2015-16

2016-17

2017-18

2013-14

2014-15

2015-16

2016-17

2017-18

Choose Program or Department: Film Production

| Annualized FTE                                                                                        | Cost per AFTE                                        |
|-------------------------------------------------------------------------------------------------------|------------------------------------------------------|
| Not applicable                                                                                        | Not applicable                                       |
| Cost per AFTE: College Average 2017-2018 = \$3,746; CTE Average = \$5,261; Academic Average = \$2,921 |                                                      |
| Student to Faculty Ratio (Annualized)                                                                 | Average Class Size (Fall)                            |
| Not applicable                                                                                        | Not applicable                                       |
| Student Credit Hours Taught by Full-Time Faculty (Fall)                                               | Full-time Faculty (Hard Dollar Positions-Annualized) |
| Not applicable                                                                                        | Not applicable                                       |
| Awards (Academic Year)                                                                                | Majors (Fall)                                        |
| AAS<br>30-<br>25-<br>20-<br>15-<br>10-<br>5-<br>0                                                     | 140 129   120 113   100   80   60   20   0           |