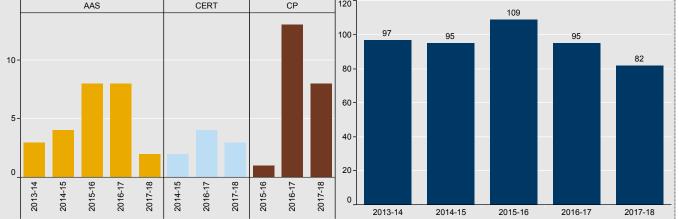

Choose Program or Department: Business Management

Choose Program or Department: Chemistry

Choose Program or Department: Communication