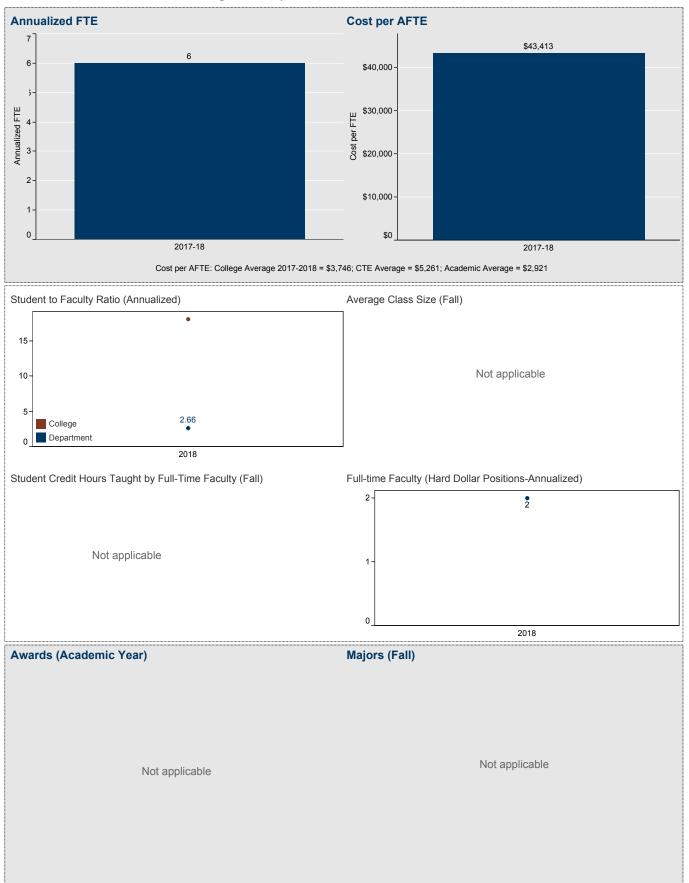

2016-17

2017-18

Academic Report 2017-18

Choose Program or Department: Psychology

Choose Program or Department: Radiologic Technology

Choose Program or Department: Respiratory Therapy

Cost per AFTE: College Average 2017-2018 = \$3,746; CTE Average = \$5,261; Academic Average = \$2,921