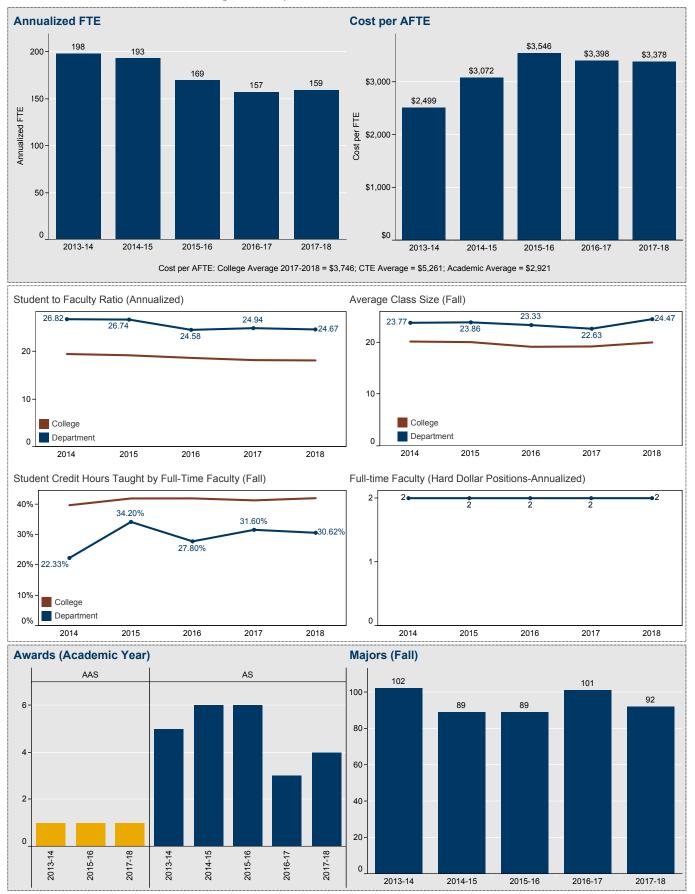

2017-18

Choose Program or Department: Film Production

| Annualized FTE                                                                                        | Cost per AFTE                                        |
|-------------------------------------------------------------------------------------------------------|------------------------------------------------------|
| Not applicable                                                                                        | Not applicable                                       |
| Cost per AFTE: College Average 2017-2018 = \$3,746; CTE Average = \$5,261; Academic Average = \$2,921 |                                                      |
| Student to Faculty Ratio (Annualized)                                                                 | Average Class Size (Fall)                            |
| Not applicable                                                                                        | Not applicable                                       |
| Student Credit Hours Taught by Full-Time Faculty (Fall)                                               | Full-time Faculty (Hard Dollar Positions-Annualized) |
| Not applicable                                                                                        | Not applicable                                       |
| Awards (Academic Year)                                                                                | Majors (Fall)                                        |
| AAS<br>30-<br>25-<br>20-<br>15-<br>10-<br>5-<br>0                                                     | 140 129   120 113   100   80   60   20   0           |