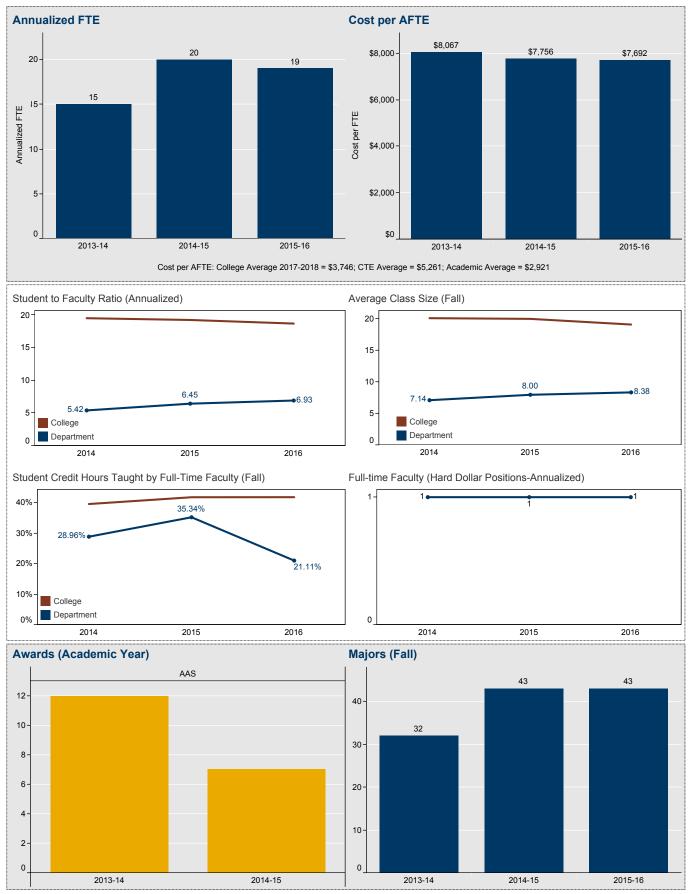

| 1,145                                                  |
|                                                         | 500-                                                   |
|                                                         | 0 2015-16 2016-17 2017-18                              |



2013-14

2014-15

2015-16

2016-17

2017-18

2013-14

2014-15

2015-16

2016-17

2017-18

Academic Report 2017-18

Choose Program or Department: Psychology





Choose Program or Department: Radiologic Technology





Choose Program or Department: Respiratory Therapy







Cost per AFTE: College Average 2017-2018 = \$3,746; CTE Average = \$5,261; Academic Average = \$2,921

\$3,068

2016-17

2015-16

\$2,971

2017-18















Choose Program or Department: Surgical Technology











Choose Program or Department: Visual Art & Design





Choose Program or Department: Welding