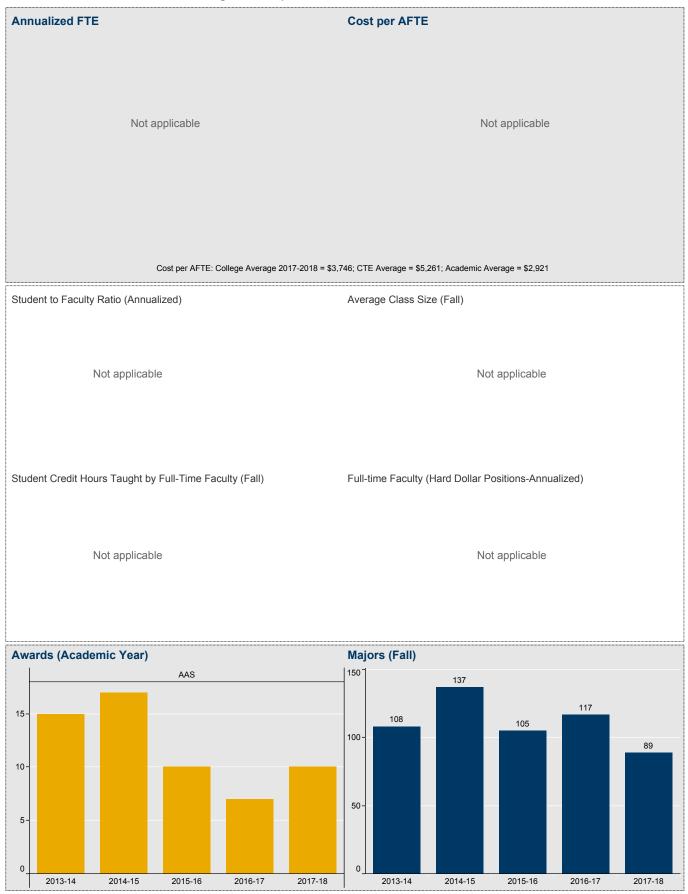

Choose Program or Department: Energy Management

| Annualized FTE                                                                              | Cost per AFTE                                                                                               |
|---------------------------------------------------------------------------------------------|-------------------------------------------------------------------------------------------------------------|
| Not applicable<br>Cost per AFTE: College Average 2017-2018 = \$3,7                          | Not applicable<br>246; CTE Average = \$5,261; Academic Average = \$2,921                                    |
| Student to Faculty Ratio (Annualized)                                                       | Average Class Size (Fall)                                                                                   |
| Not applicable<br>Student Credit Hours Taught by Full-Time Faculty (Fall)<br>Not applicable | Not applicable<br>Full-time Faculty (Hard Dollar Positions-Annualized)<br>Not applicable                    |
| Awards (Academic Year)                                                                      | Majors (Fall)                                                                                               |
| AAS<br>10-<br>8-<br>6-<br>4-<br>2-<br>0-<br>2013-14 2014-15 2015-16 2016-17 2017-18         | 25-<br>20-<br>15-<br>12<br>10-<br>5-<br>0<br>2013-14<br>2014-15<br>2015-16<br>2016-17<br>2016-17<br>2017-18 |