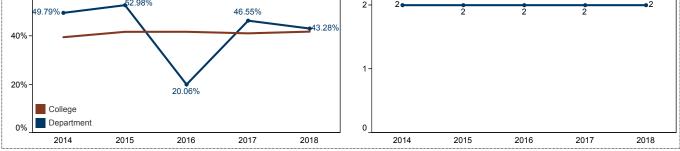

Choose Program or Department: Languages

Choose Program or Department: Learning Enhancement

Choose Program or Department: Legal Studies

Choose Program or Department: Mathematics

27 26 20

2017-18

0

2013-14

2014-15

2015-16

2016-17

2017-18

0

2013-14

2014-15

2015-16