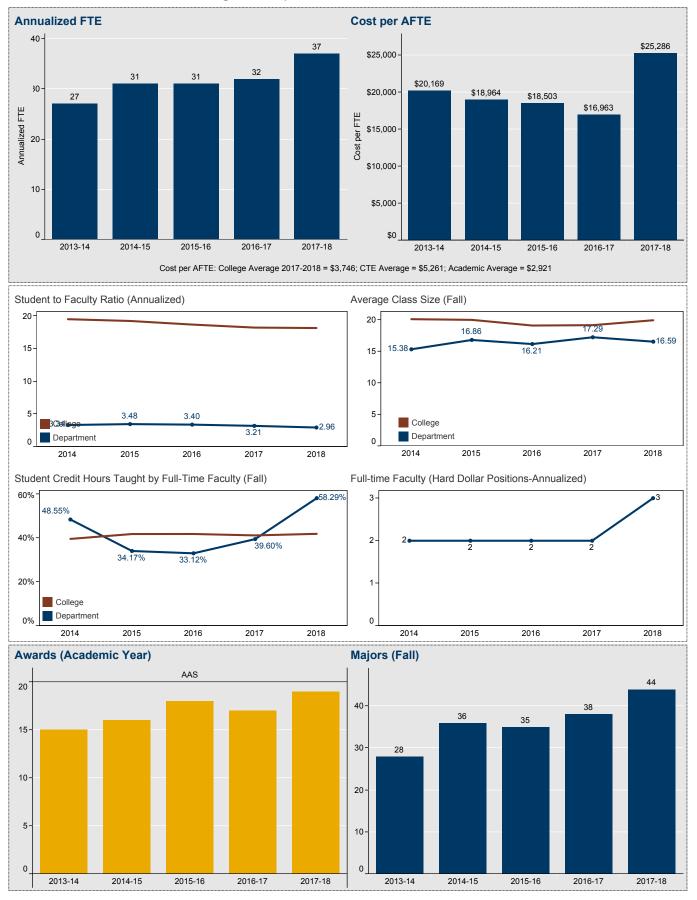

### Academic Report 2017-18

11.64

Choose Program or Department: Engineering Design/Drafting Te..

Choose Program or Department: English Second Language

Choose Program or Department: Fashion Institute

2013-14