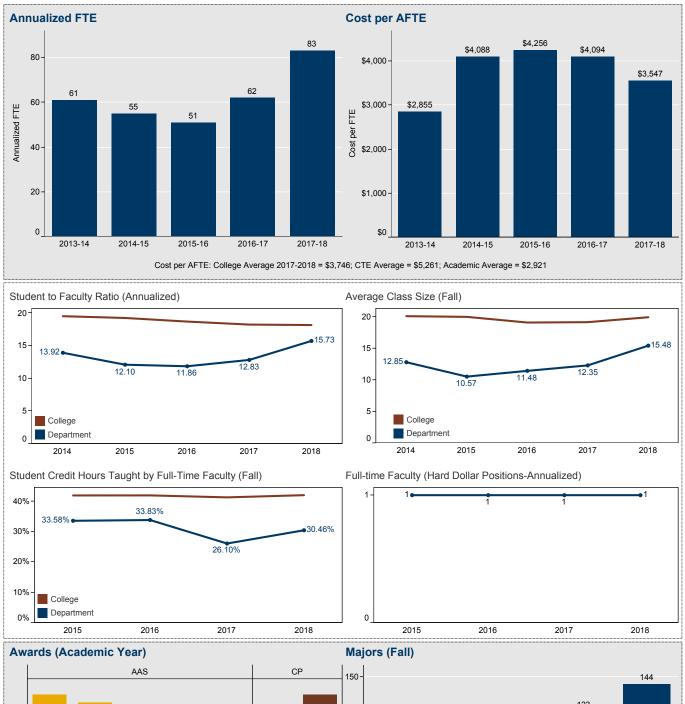

Choose Program or Department: Energy Management

| Annualized FTE                                                                              | Cost per AFTE                                                                                               |
|---------------------------------------------------------------------------------------------|-------------------------------------------------------------------------------------------------------------|
| Not applicable<br>Cost per AFTE: College Average 2017-2018 = \$3,7                          | Not applicable<br>246; CTE Average = \$5,261; Academic Average = \$2,921                                    |
| Student to Faculty Ratio (Annualized)                                                       | Average Class Size (Fall)                                                                                   |
| Not applicable<br>Student Credit Hours Taught by Full-Time Faculty (Fall)<br>Not applicable | Not applicable<br>Full-time Faculty (Hard Dollar Positions-Annualized)<br>Not applicable                    |
| Awards (Academic Year)                                                                      | Majors (Fall)                                                                                               |
| AAS<br>10-<br>8-<br>6-<br>4-<br>2-<br>0-<br>2013-14 2014-15 2015-16 2016-17 2017-18         | 25-<br>20-<br>15-<br>12<br>10-<br>5-<br>0<br>2013-14<br>2014-15<br>2015-16<br>2016-17<br>2016-17<br>2017-18 |