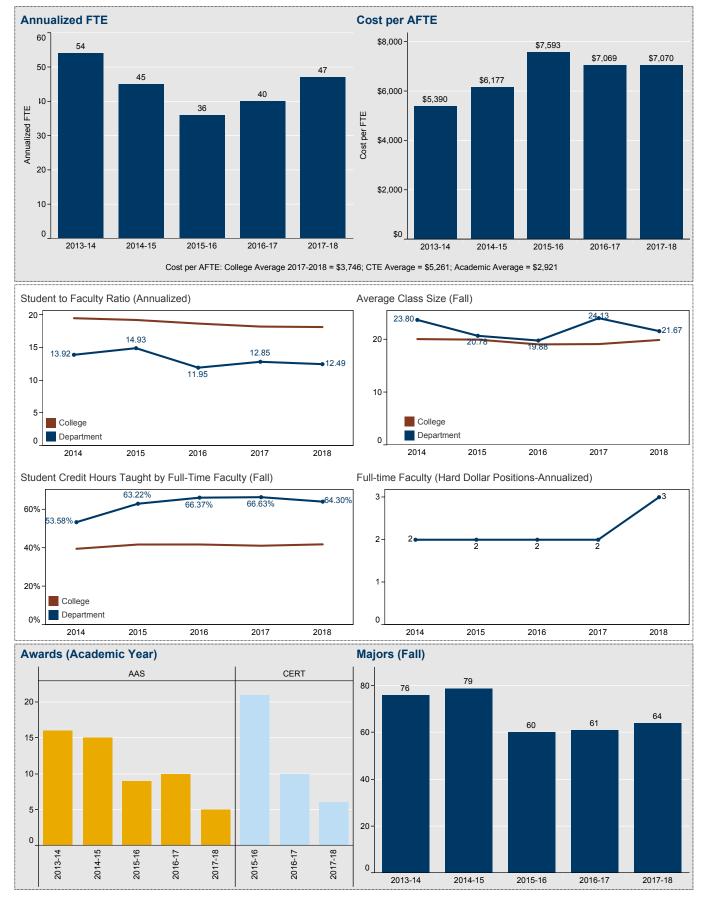

13-14

2014-15

2015-16

2016-17

Salt Lake Salt Lake Community College

Academic Report 2017-18

Choose Program or Department: Biotechnology





Choose Program or Department: Bldg Construction/Construction ..





**Choose Program or Department: Business** 





Choose Program or Department: Business Management





Choose Program or Department: Chemistry





Choose Program or Department: Communication



# Salt Lake Academic Report 2017-18

Collége

Choose Program or Department: Computer Sciences & Informati..





Choose Program or Department: Criminal Justice





Choose Program or Department: Criminal Justice - Homeland Se..





Choose Program or Department: Culinary Arts





Choose Program or Department: Dental Hygiene





Choose Program or Department: Developmental Math











2013-14

2014-15

2015-16

2016-17

2017-18

Academic Report 2017-18

Choose Program or Department: Economics



2013-14

2014-15

2015-16

2016-17

2017-18



Choose Program or Department: Education





Choose Program or Department: Energy Management

| Annualized FTE                                                                              | Cost per AFTE                                                                                               |
|---------------------------------------------------------------------------------------------|-------------------------------------------------------------------------------------------------------------|
| Not applicable<br>Cost per AFTE: College Average 2017-2018 = \$3,7                          | Not applicable<br>246; CTE Average