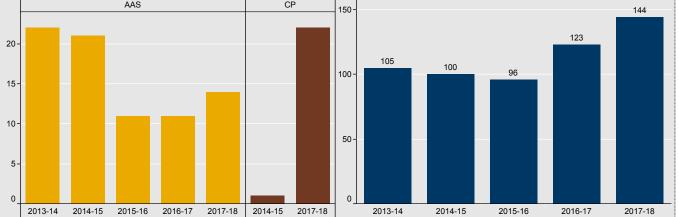

Choose Program or Department: Energy Management

| Annualized FTE                                                                              | Cost per AFTE                                                                                               |
|---------------------------------------------------------------------------------------------|-------------------------------------------------------------------------------------------------------------|
| Not applicable<br>Cost per AFTE: College Average 2017-2018 = \$3,7                          | Not applicable<br>246; CTE Average = \$5,261; Academic Average = \$2,921                                    |
| Student to Faculty Ratio (Annualized)                                                       | Average Class Size (Fall)                                                                                   |
| Not applicable<br>Student Credit Hours Taught by Full-Time Faculty (Fall)<br>Not applicable | Not applicable<br>Full-time Faculty (Hard Dollar Positions-Annualized)<br>Not applicable                    |
| Awards (Academic Year)                                                                      | Majors (Fall)                                                                                               |
| AAS<br>10-<br>8-<br>6-<br>4-<br>2-<br>0-<br>2013-14 2014-15 2015-16 2016-17 2017-18         | 25-<br>20-<br>15-<br>12<br>10-<br>5-<br>0<br>2013-14<br>2014-15<br>2015-16<br>2016-17<br>2016-17<br>2017-18 |