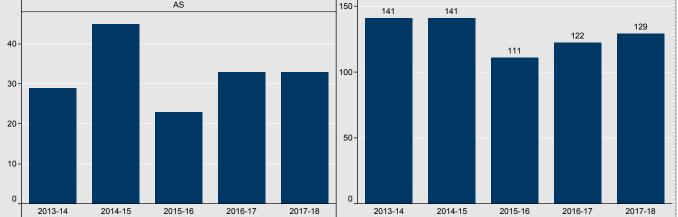

2017-18

Choose Program or Department: Film Production

| Annualized FTE                                                                                        | Cost per AFTE                                        |
|-------------------------------------------------------------------------------------------------------|------------------------------------------------------|
| Not applicable                                                                                        | Not applicable                                       |
| Cost per AFTE: College Average 2017-2018 = \$3,746; CTE Average = \$5,261; Academic Average = \$2,921 |                                                      |
| Student to Faculty Ratio (Annualized)                                                                 | Average Class Size (Fall)                            |
| Not applicable                                                                                        | Not applicable                                       |
| Student Credit Hours Taught by Full-Time Faculty (Fall)                                               | Full-time Faculty (Hard Dollar Positions-Annualized) |
| Not applicable                                                                                        | Not applicable                                       |
| Awards (Academic Year)                                                                                | Majors (Fall)                                        |
| AAS<br>30-<br>25-<br>20-<br>15-<br>10-<br>5-<br>0                                                     | 140 129   120 113   100   80   60   20   0           |