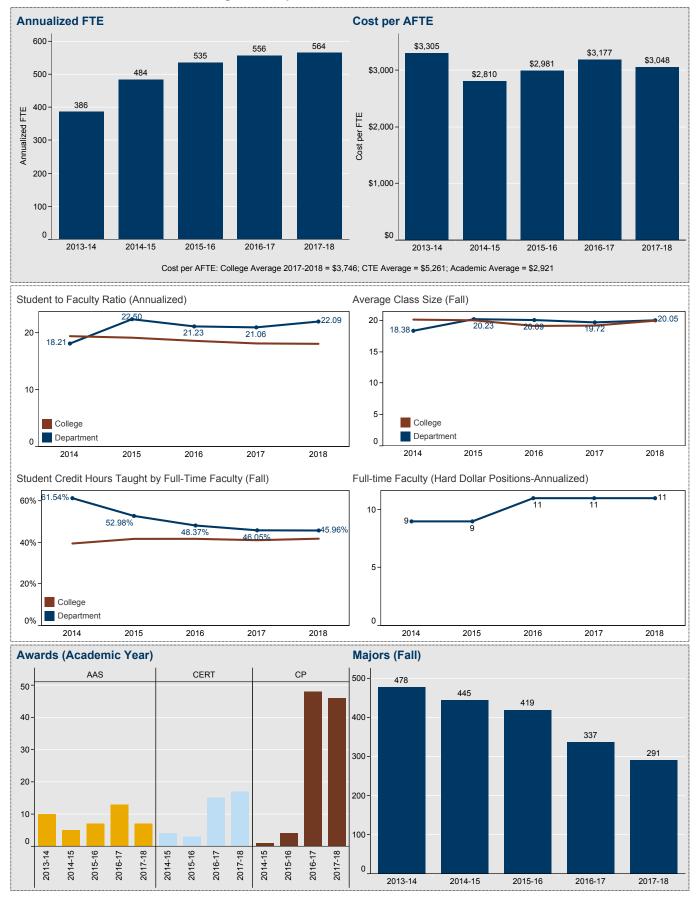

2016-17

2017-18

Academic Report 2017-18

Choose Program or Department: Psychology

Choose Program or Department: Radiologic Technology

Choose Program or Department: Respiratory Therapy

Cost per AFTE: College Average 2017-2018 = \$3,746; CTE Average = \$5,261; Academic Average = \$2,921

\$3,068

2016-17

2015-16

\$2,971

2017-18

Choose Program or Department: Surgical Technology

Choose Program or Department: Visual Art & Design

Choose Program or Department: Welding