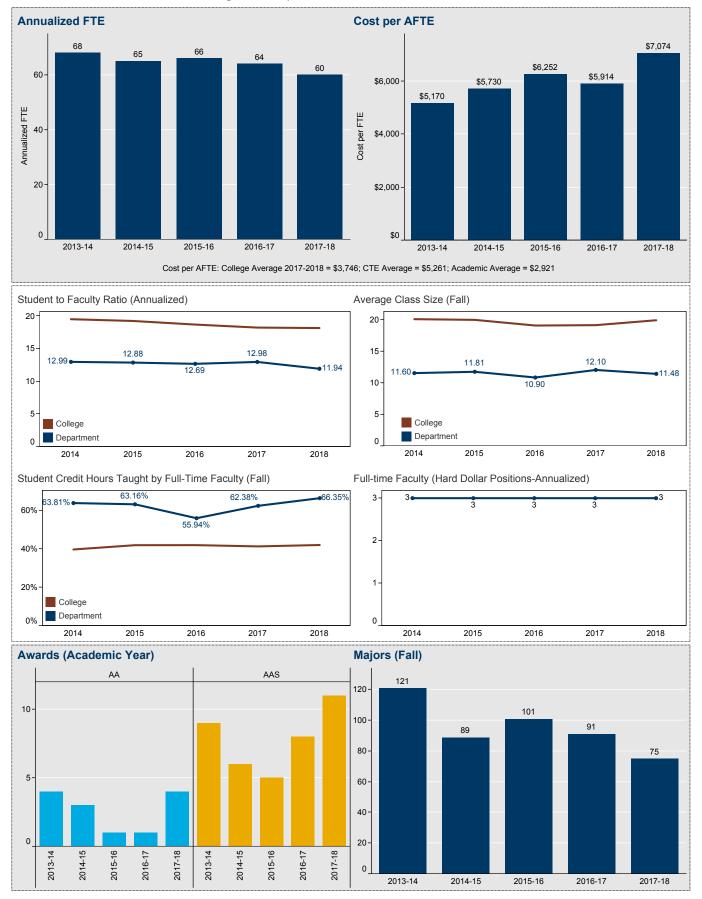

2016-17

2017-18

Academic Report 2017-18

Choose Program or Department: Psychology

Choose Program or Department: Radiologic Technology

Choose Program or Department: Respiratory Therapy

Cost per AFTE: College Average 2017-2018 = \$3,746; CTE Average = \$5,261; Academic Average = \$2,921