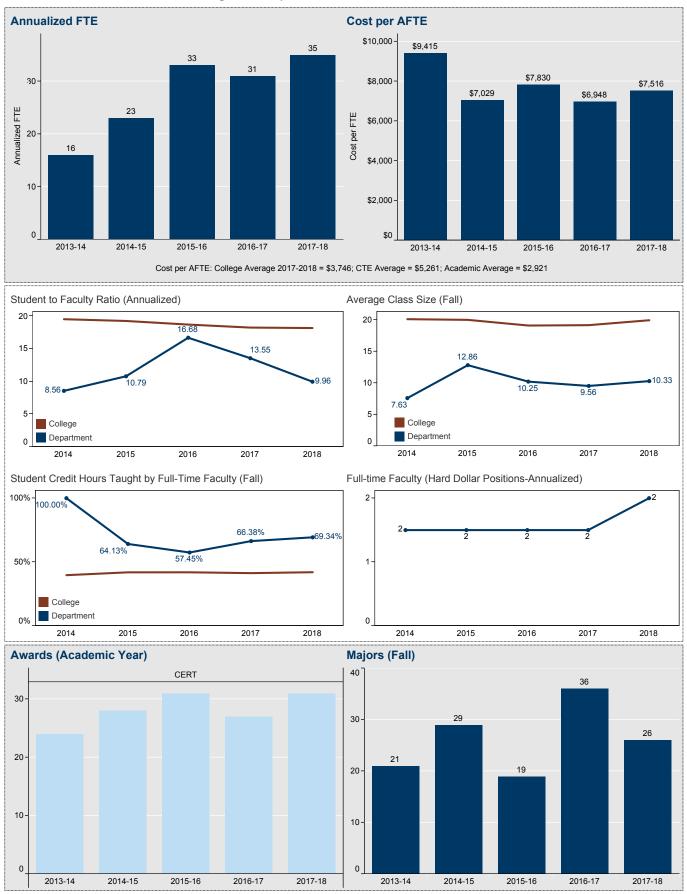

Choose Program or Department: Energy Management

| Annualized FTE                                                                              | Cost per AFTE                                                                                               |
|---------------------------------------------------------------------------------------------|-------------------------------------------------------------------------------------------------------------|
| Not applicable<br>Cost per AFTE: College Average 2017-2018 = \$3,7                          | Not applicable<br>246; CTE Average = \$5,261; Academic Average = \$2,921                                    |
| Student to Faculty Ratio (Annualized)                                                       | Average Class Size (Fall)                                                                                   |
| Not applicable<br>Student Credit Hours Taught by Full-Time Faculty (Fall)<br>Not applicable | Not applicable<br>Full-time Faculty (Hard Dollar Positions-Annualized)<br>Not applicable                    |
| Awards (Academic Year)                                                                      | Majors (Fall)                                                                                               |
| AAS<br>10-<br>8-<br>6-<br>4-<br>2-<br>0-<br>2013-14 2014-15 2015-16 2016-17 2017-18         | 25-<br>20-<br>15-<br>12<br>10-<br>5-<br>0<br>2013-14<br>2014-15<br>2015-16<br>2016-17<br>2016-17<br>2017-18 |