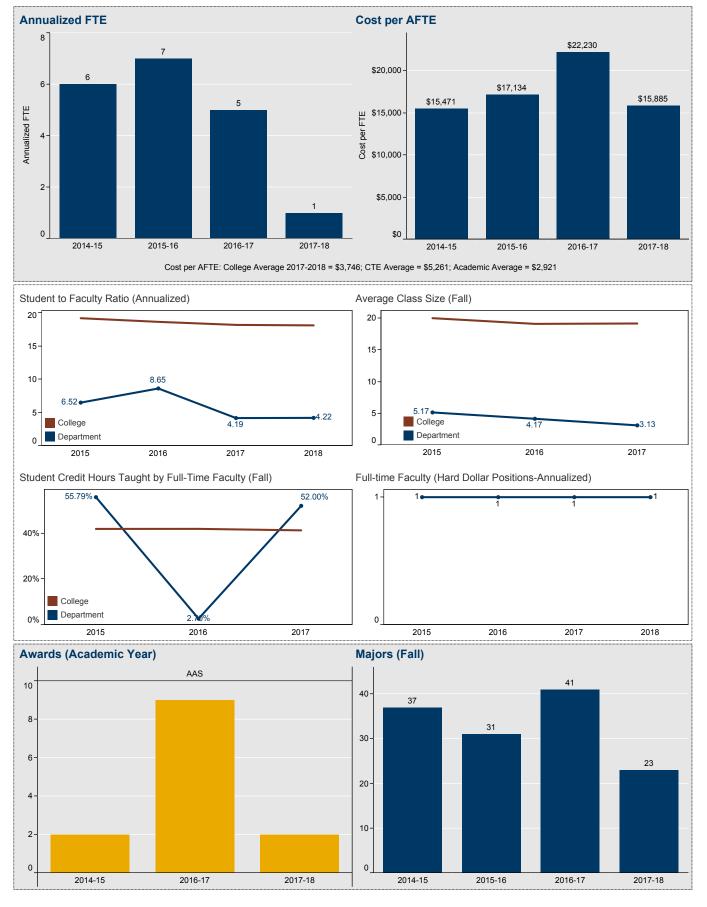

Choose Program or Department: Accounting

Salt Lake

Collége

Choose Program or Department: Apprenticeship - All

Choose Program or Department: Architectural Technology

Choose Program or Department: ASL/Interpreting